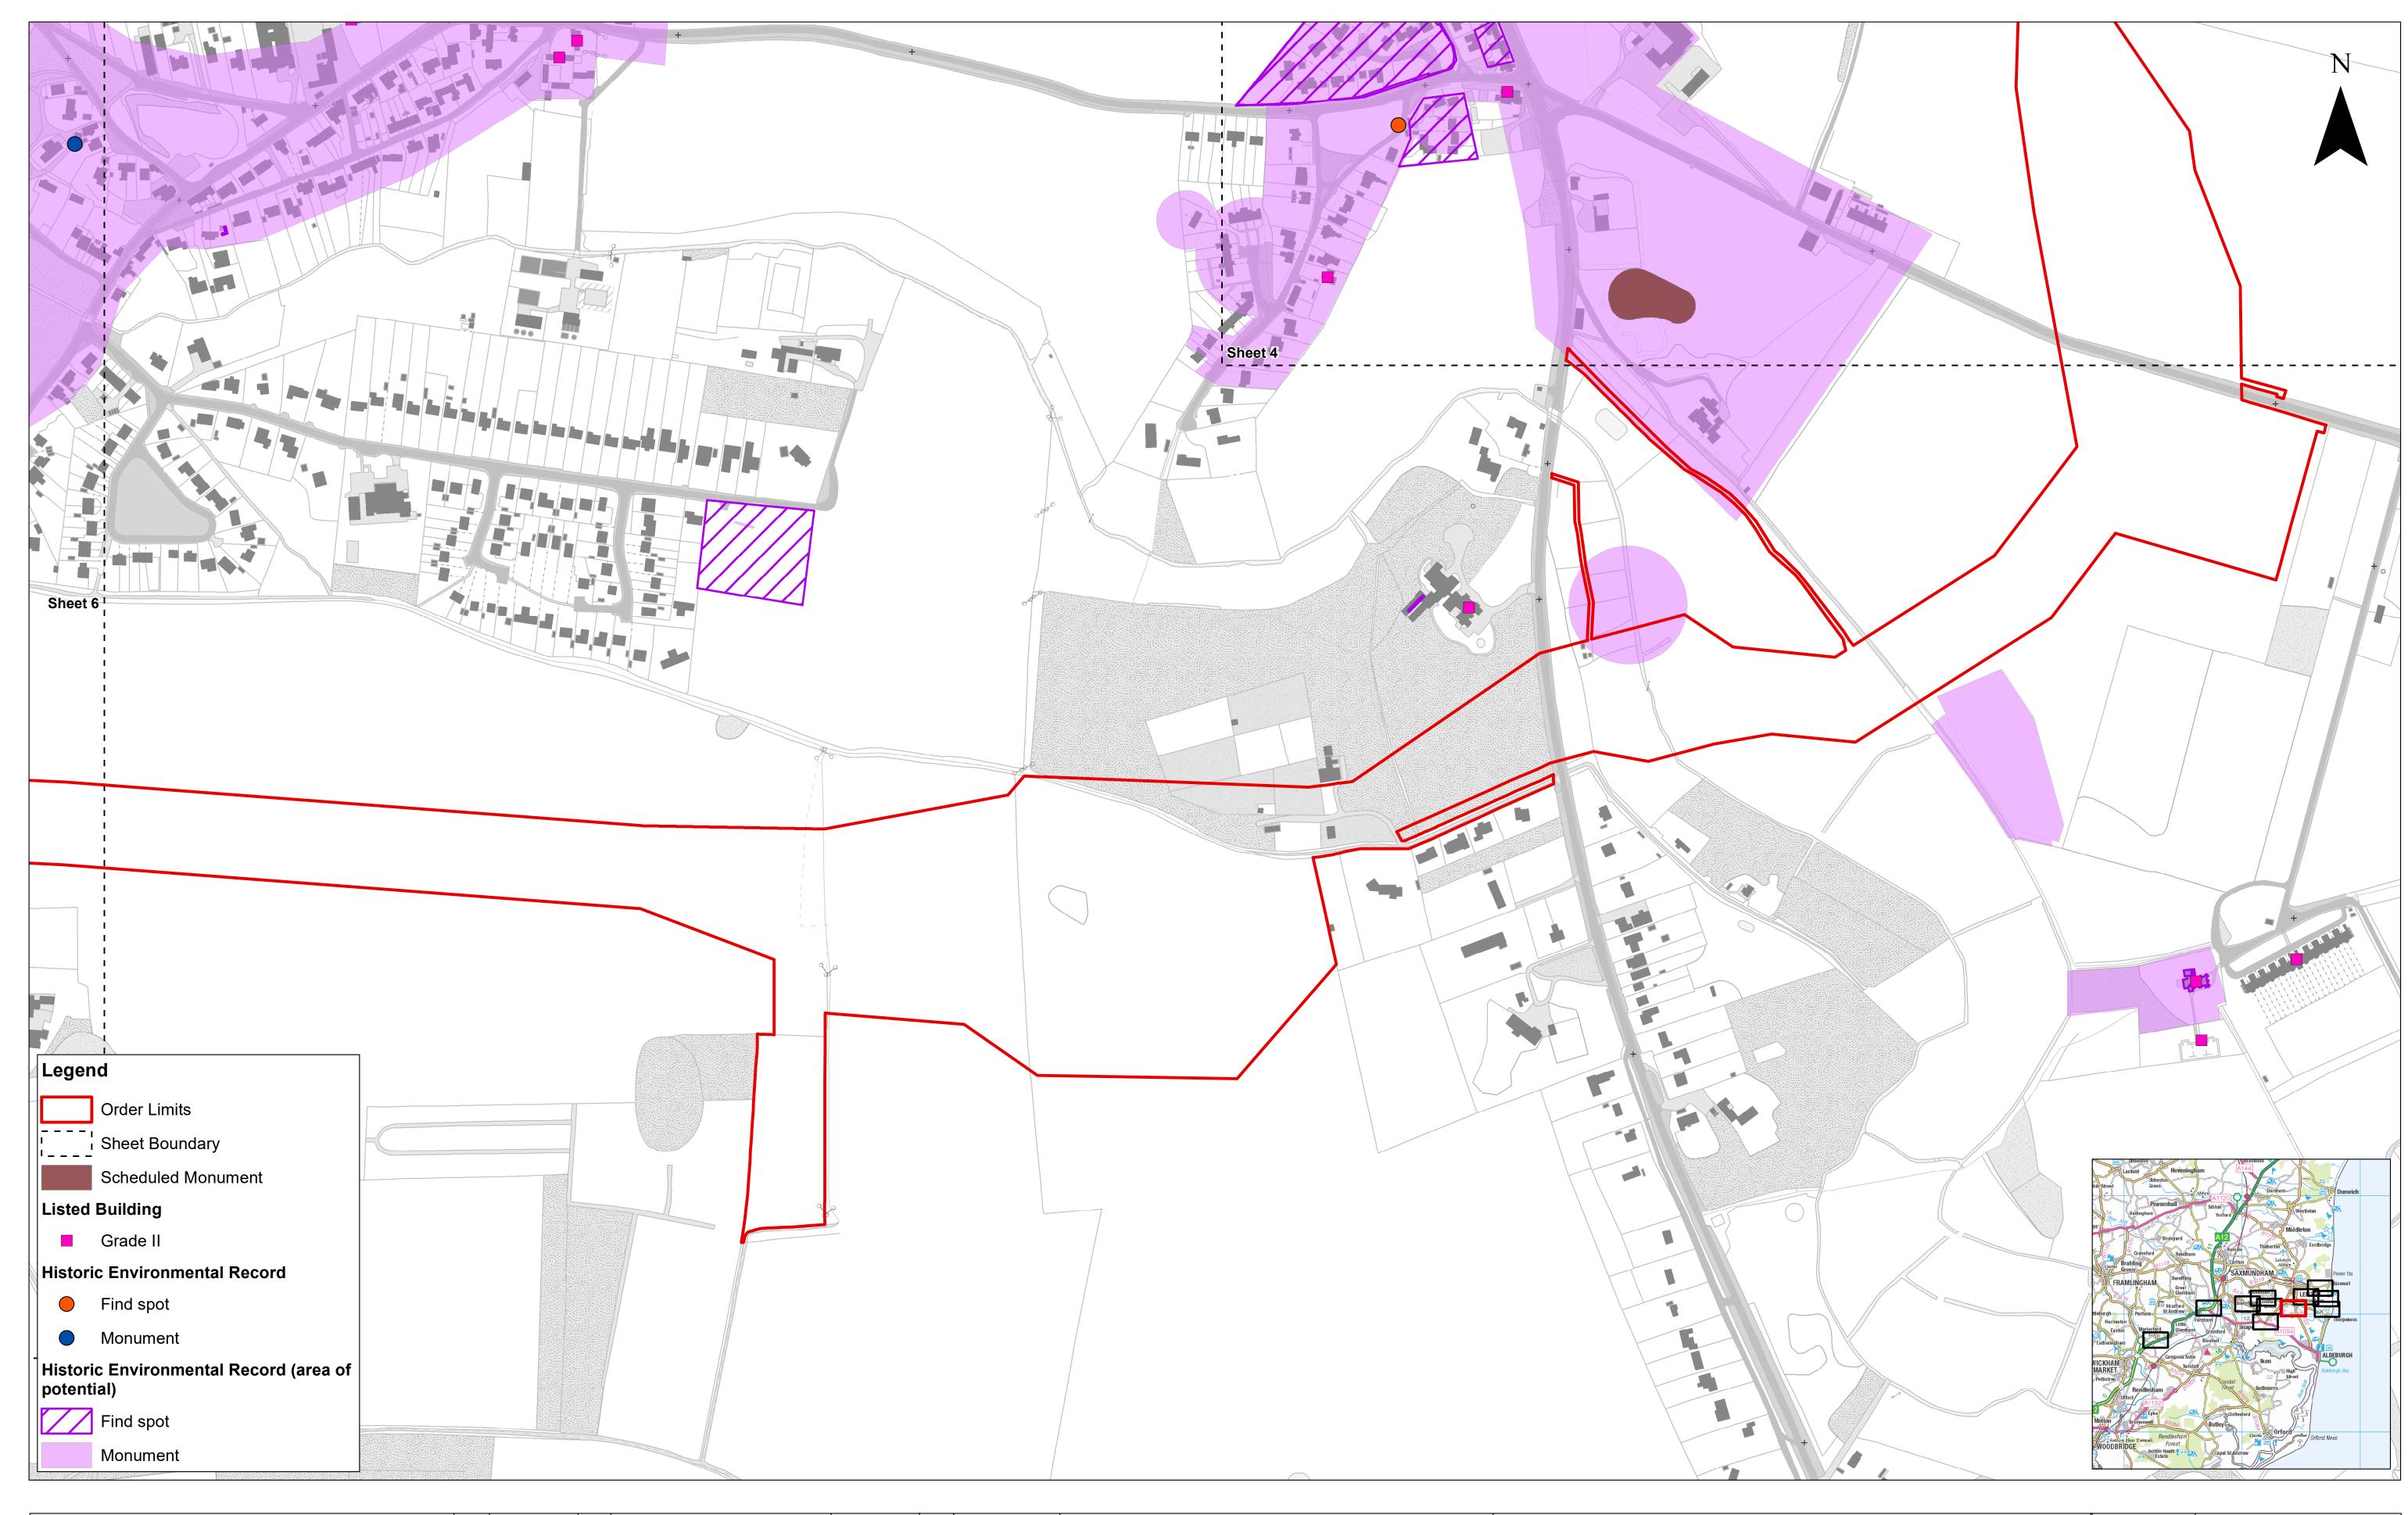

| 3   | 30/08/2019 | AB | Third Issue.  |           |    | 1:2,500                                                                                                                                                                                                                                                                                                                                                                                                                                                     |   |    |     | Metres |  |  |  |
|-----|------------|----|---------------|-----------|----|-------------------------------------------------------------------------------------------------------------------------------------------------------------------------------------------------------------------------------------------------------------------------------------------------------------------------------------------------------------------------------------------------------------------------------------------------------------|---|----|-----|--------|--|--|--|
| 2   | 29/07/2019 | AB | Second Issue. | Prepared: | AB | Scale @ A1                                                                                                                                                                                                                                                                                                                                                                                                                                                  | 0 | 50 | 100 | 200    |  |  |  |
| 1   | 24/05/2019 | AB | First Issue.  | Checked:  | PW | This map has been produced to the fatest known information at the time of issue, and has been produced for your information only.                                                                                                                                                                                                                                                                                                                           |   |    |     |        |  |  |  |
| Rev | Date       | Ву | Comment       | Approved: |    | — Please consult with the SPR GIS team to ensure the content is still current before using the information contained on this map. To the fullest extent permitted by law, we accept no responsibility or liability (whether in contract, tort (including negligence) or otherwise in respect of any errors or omissions in the information contained in the map and shall not be liable for any loss, damage or expense caused by such errors or omissions. |   |    |     |        |  |  |  |

Plan of Statutory / Non-Statutory Historic or Scheduled Monument Sites / Features of the Historic Environment (onshore) Sheet Number: Sheet 4 of 12

| Drg No  | EA2-DEV-DRG-IBR-000625 |                  |  |  |  |  |  |
|---------|------------------------|------------------|--|--|--|--|--|
| Rev     | 3                      | British National |  |  |  |  |  |
| Date    | 30/08/19               | Grid<br>OSGB36   |  |  |  |  |  |
| APFP Re | f: 5(2) (m)            | Doc ref: 2.7.2   |  |  |  |  |  |