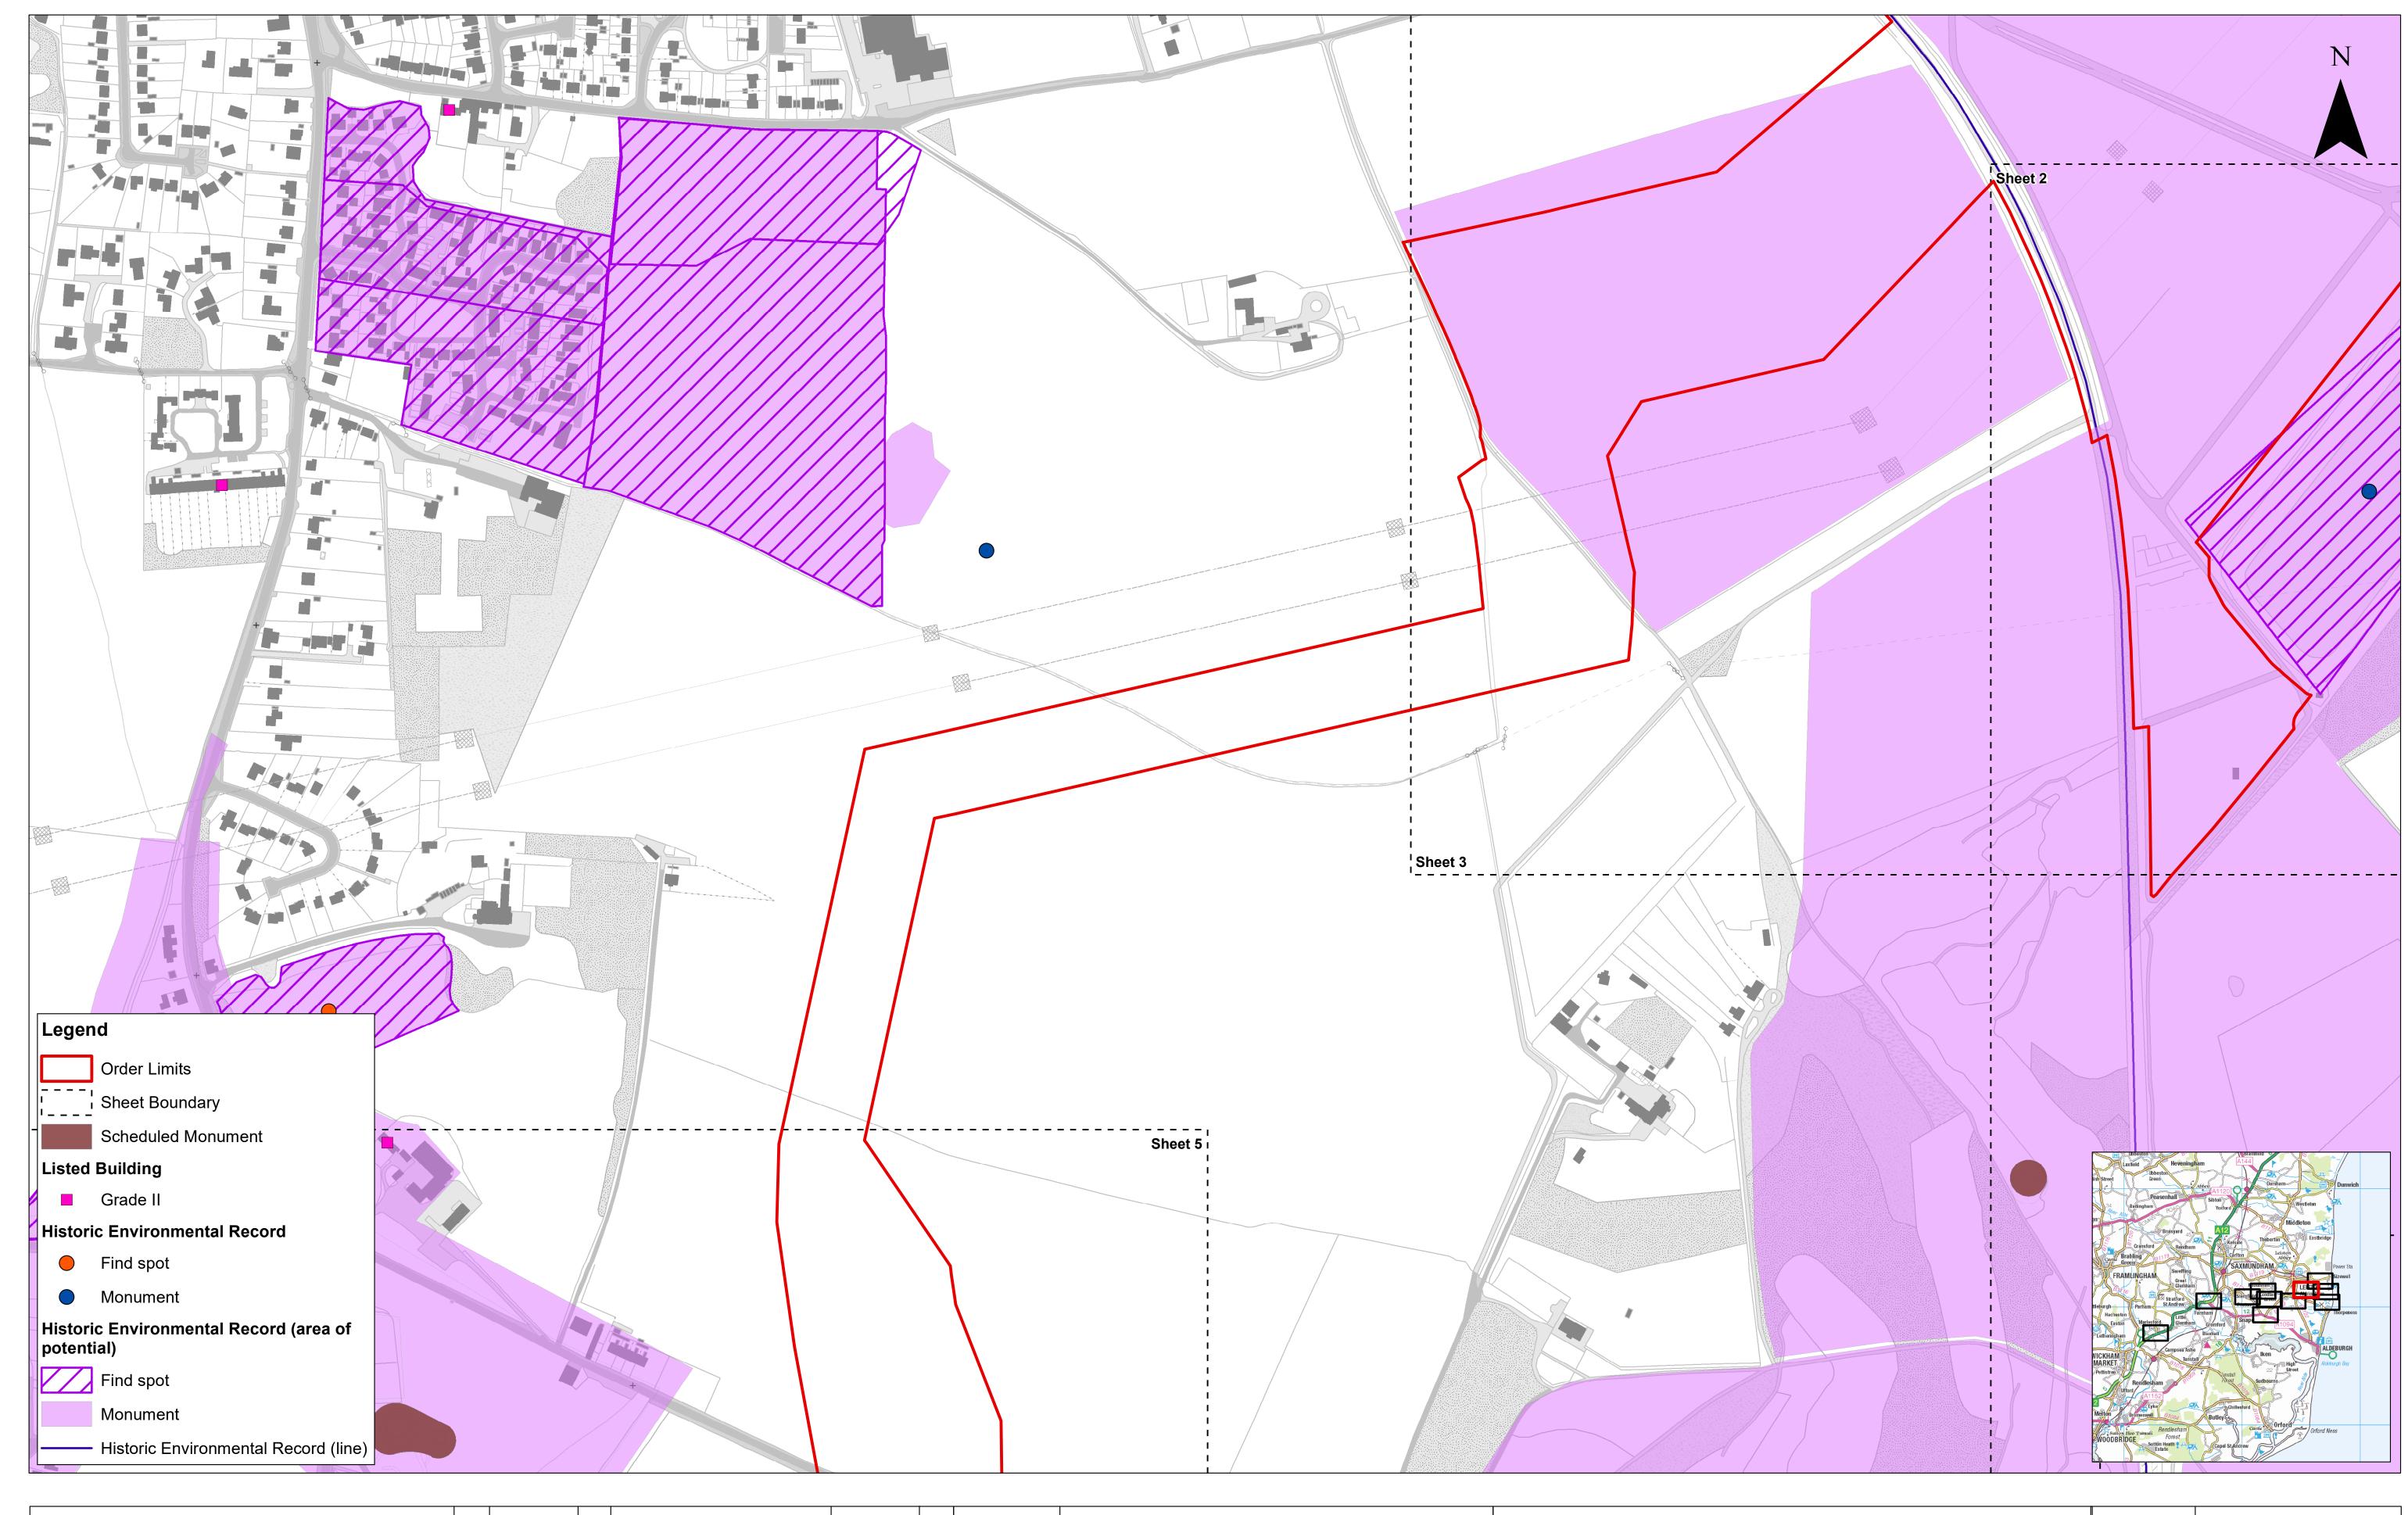

| Rev | Date       | Ву | Comment       | Approved: |    | Source: © Suffolk County Council, 2019. © Crown copyright and database rights 2019. Ordnance Survey 0100031673.  This map has been produced to the latest known information at the time of issue, and has been produced for your information only. Please consult with the SPR GIS team to ensure the content is still current before using the information contained on this map. To the fullest extent permitted by law, we accept no responsibility or liability (whether in contract, tort (including negligence) or otherwise in respect of any errors or omissions in the information contained in the map and shall not be liable for any loss, damage or expense caused by such errors or omissions. |   |    |     |        |  |  |
|-----|------------|----|---------------|-----------|----|--------------------------------------------------------------------------------------------------------------------------------------------------------------------------------------------------------------------------------------------------------------------------------------------------------------------------------------------------------------------------------------------------------------------------------------------------------------------------------------------------------------------------------------------------------------------------------------------------------------------------------------------------------------------------------------------------------------|---|----|-----|--------|--|--|
| 1   | 24/05/2019 | AB | First Issue.  | Checked:  | PW |                                                                                                                                                                                                                                                                                                                                                                                                                                                                                                                                                                                                                                                                                                              |   |    |     |        |  |  |
| 2   | 29/07/2019 | AB | Second Issue. | Prepared: | AB | Scale @ A1                                                                                                                                                                                                                                                                                                                                                                                                                                                                                                                                                                                                                                                                                                   | 0 | 50 | 100 | 200    |  |  |
| 3   | 30/08/2019 | AB | Third Issue.  |           |    | 1:2,500                                                                                                                                                                                                                                                                                                                                                                                                                                                                                                                                                                                                                                                                                                      |   |    |     | Metres |  |  |

Plan of Statutory / Non-Statutory Historic or Scheduled Monument Sites / Features of the Historic Environment (onshore) Sheet Number: Sheet 2 of 12

| Drg No  | EA2-DEV-DRG-IBR-000625 |                                   |  |  |  |  |  |  |
|---------|------------------------|-----------------------------------|--|--|--|--|--|--|
| Rev     | 3                      | British Nationa<br>Grid<br>OSGB36 |  |  |  |  |  |  |
| Date    | 30/08/19               |                                   |  |  |  |  |  |  |
| APFP Re | f: 5(2) (m)            | Doc ref: 2.7.2                    |  |  |  |  |  |  |

| 2   23/07 |  |                             |           |    | Source: © Suffolk County Council, 2019. © Crown copyright and database rights 2019. Ordnance Survey 0100031673.  This map has been produced to the latest known information at the time of issue, and has been produced for your information only.  Please consult with the SPR GIS team to ensure the content is still current before using the information contained on this map.  To the fullest extent permitted by law, we accept no responsibility or liability (whether in contract, tort (including negligence) or otherwise in respective. |   |    |     |            |  |
|-----------|--|-----------------------------|-----------|----|-----------------------------------------------------------------------------------------------------------------------------------------------------------------------------------------------------------------------------------------------------------------------------------------------------------------------------------------------------------------------------------------------------------------------------------------------------------------------------------------------------------------------------------------------------|---|----|-----|------------|--|
|           |  | Third Issue.  Second Issue. | Prepared: | AB | 1:2,500<br>Scale @ A1                                                                                                                                                                                                                                                                                                                                                                                                                                                                                                                               | 0 | 50 | 100 | Metres 200 |  |

Plan of Statutory / Non-Statutory Historic or Scheduled Monument Sites / Features of the Historic Environment (onshore) Sheet Number: Sheet 3 of 12

| Drg No  | EA2-DEV-DRG-IBR-000625 |                                   |  |  |  |  |  |  |
|---------|------------------------|-----------------------------------|--|--|--|--|--|--|
| Rev     | 3                      | British Nationa<br>Grid<br>OSGB36 |  |  |  |  |  |  |
| Date    | 30/08/19               |                                   |  |  |  |  |  |  |
| APFP Re | f: 5(2) (m)            | Doc ref: 2.7.2                    |  |  |  |  |  |  |