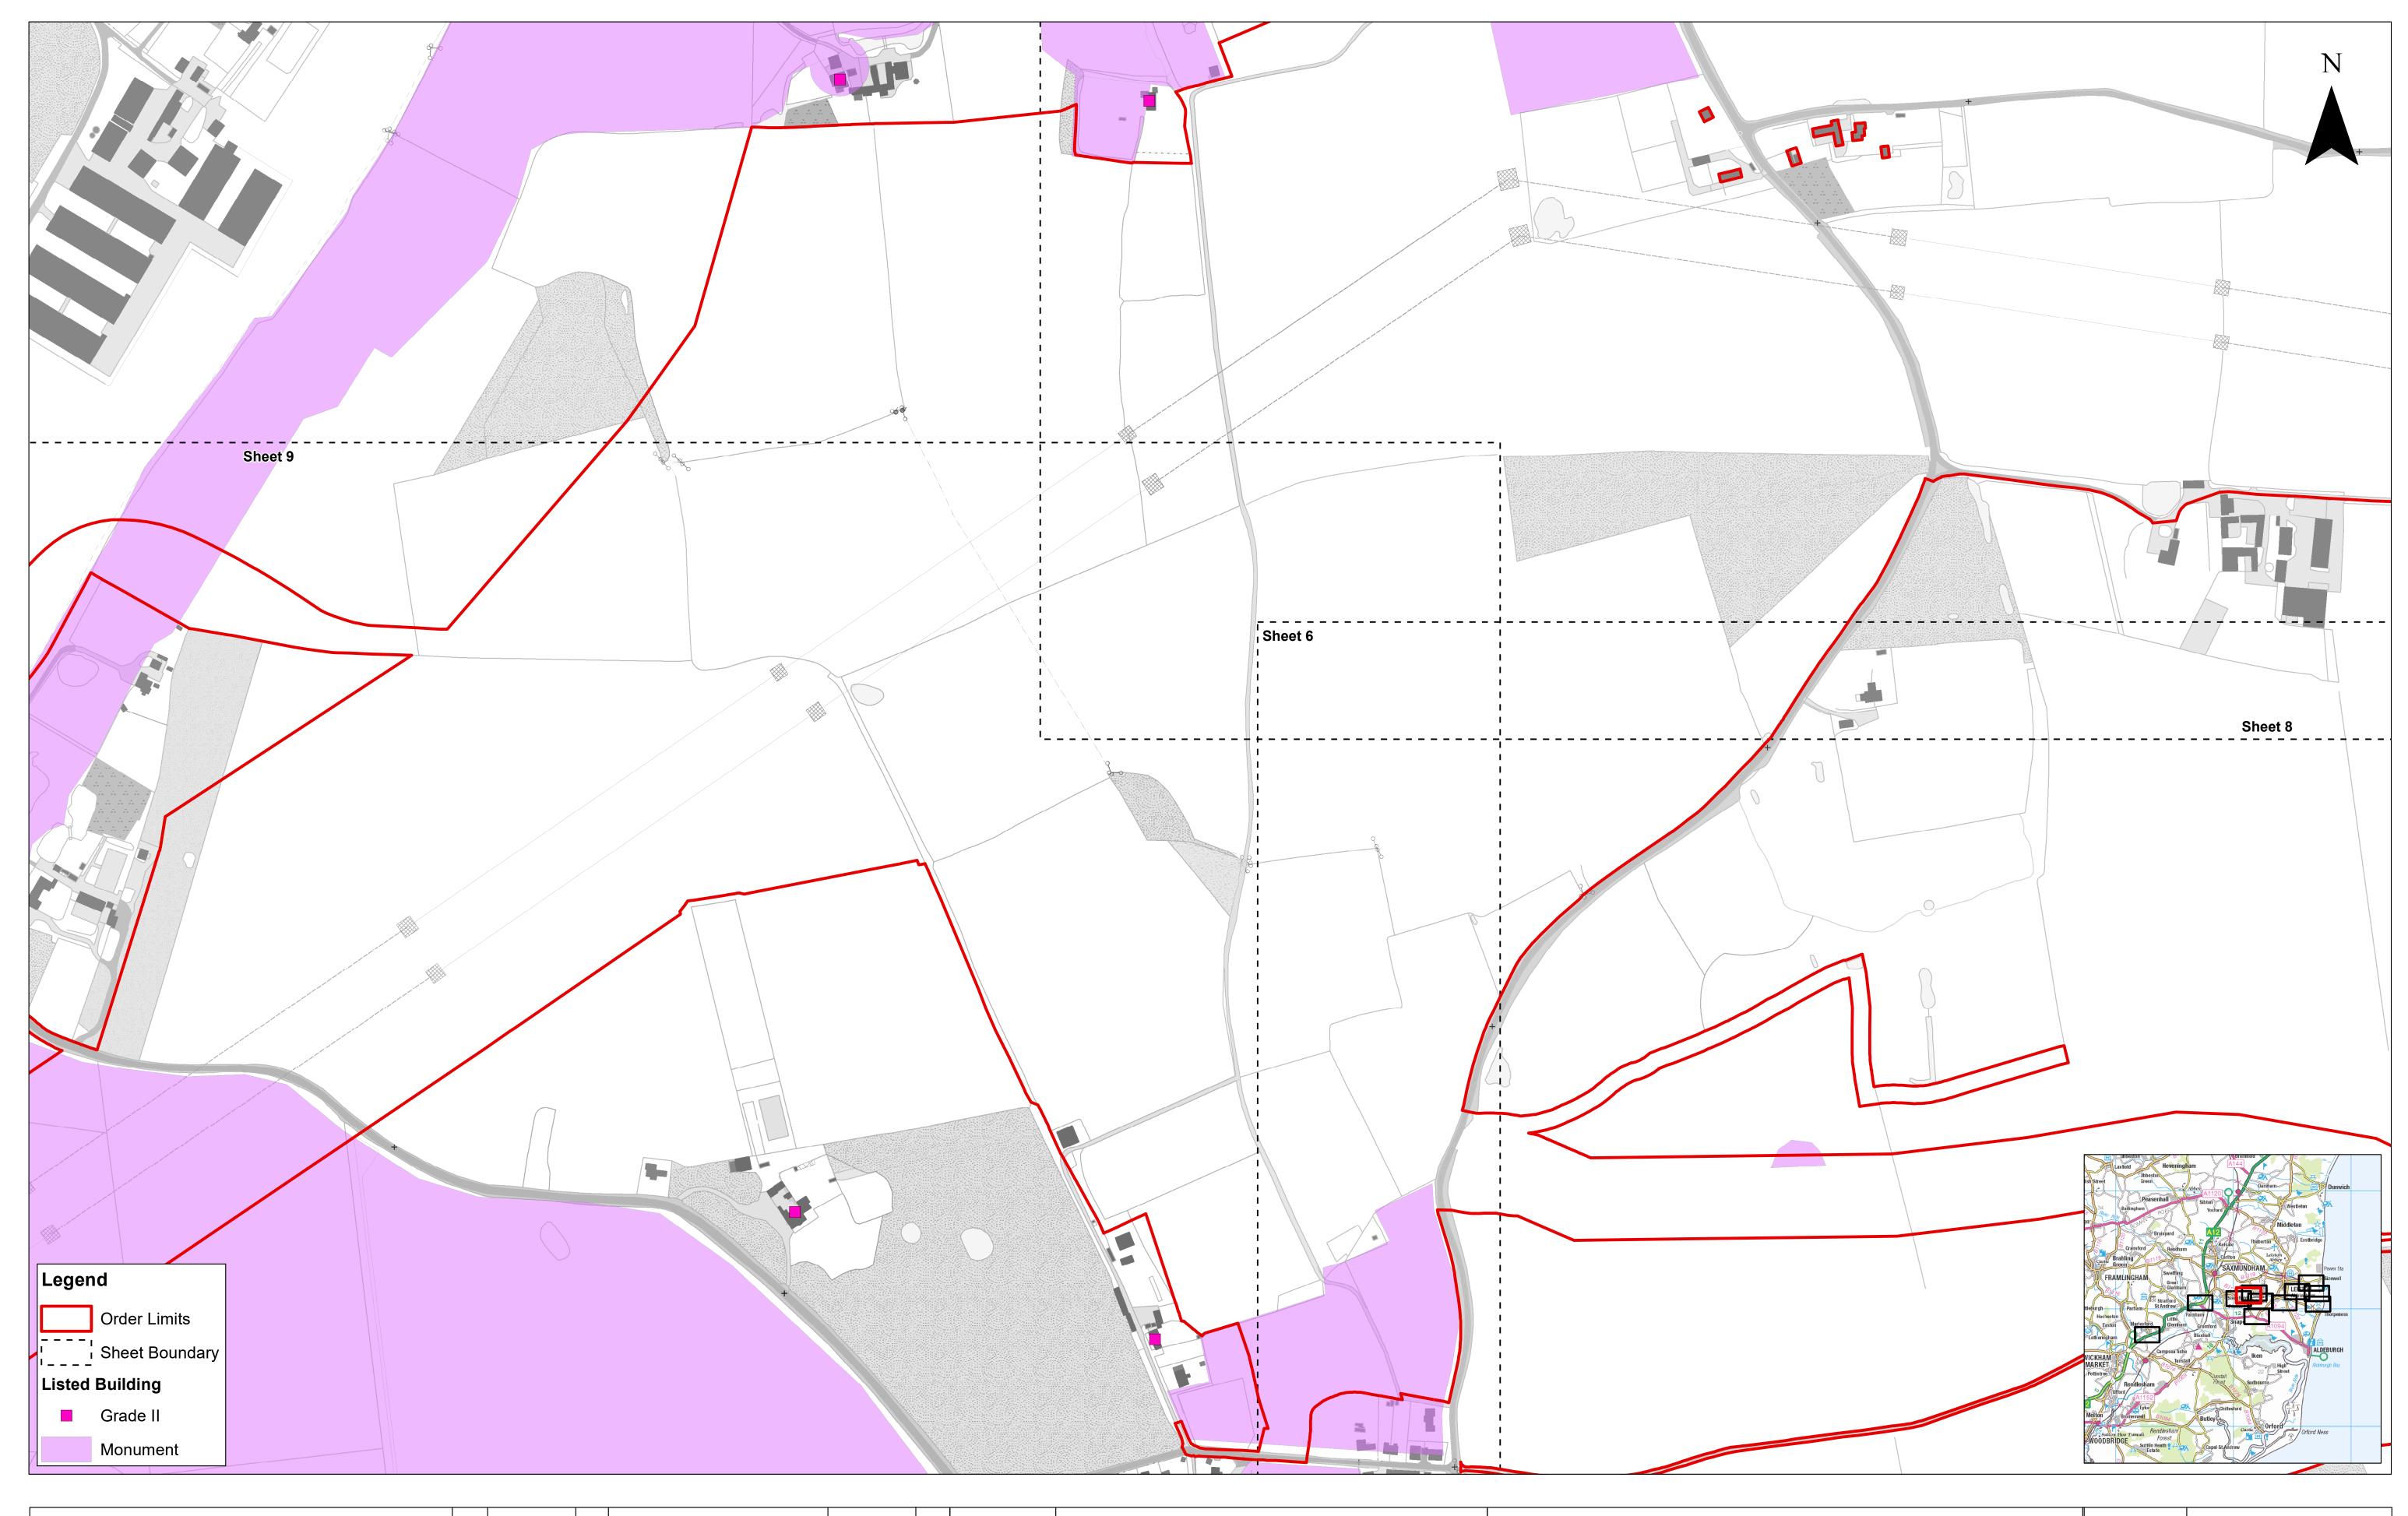

| 3   | 30/08/2019 | AB | Third Issue.  |           |    | 1:2,500                                                                                                                                                                                                                                                                                                                                                                                                                                                  |   |    |     | Metres |  |  |  |
|-----|------------|----|---------------|-----------|----|----------------------------------------------------------------------------------------------------------------------------------------------------------------------------------------------------------------------------------------------------------------------------------------------------------------------------------------------------------------------------------------------------------------------------------------------------------|---|----|-----|--------|--|--|--|
| 2   | 29/07/2019 | AB | Second Issue. | Prepared: | AB | Scale @ A1                                                                                                                                                                                                                                                                                                                                                                                                                                               | 0 | 50 | 100 | 200    |  |  |  |
| 1   | 24/05/2019 | AB | First Issue.  | Checked:  | PW | This map has been produced to the fatest known information at the time of issue, and has been produced for your information only.                                                                                                                                                                                                                                                                                                                        |   |    |     |        |  |  |  |
| Rev | Date       | Ву | Comment       | Approved: |    | Please consult with the SPR GIS team to ensure the content is still current before using the information contained on this map.  To the fullest extent permitted by law, we accept no responsibility or liability (whether in contract, tort (including negligence) or otherwise in respect of an errors or omissions in the information contained in the map and shall not be liable for any loss, damage or expense caused by such errors or omissions |   |    |     |        |  |  |  |

Plan of Statutory / Non-Statutory Historic or Scheduled Monument Sites / Features of the Historic Environment (onshore) Sheet Number: Sheet 9 of 12

| Drg No  | EA2-DEV-DRG-IBR-000625 |                  |  |  |  |  |  |
|---------|------------------------|------------------|--|--|--|--|--|
| Rev     | 3                      | British National |  |  |  |  |  |
| Date    | 30/08/19               | Grid<br>OSGB36   |  |  |  |  |  |
| APFP Re | f: 5(2) (m)            | Doc ref: 2.7.2   |  |  |  |  |  |