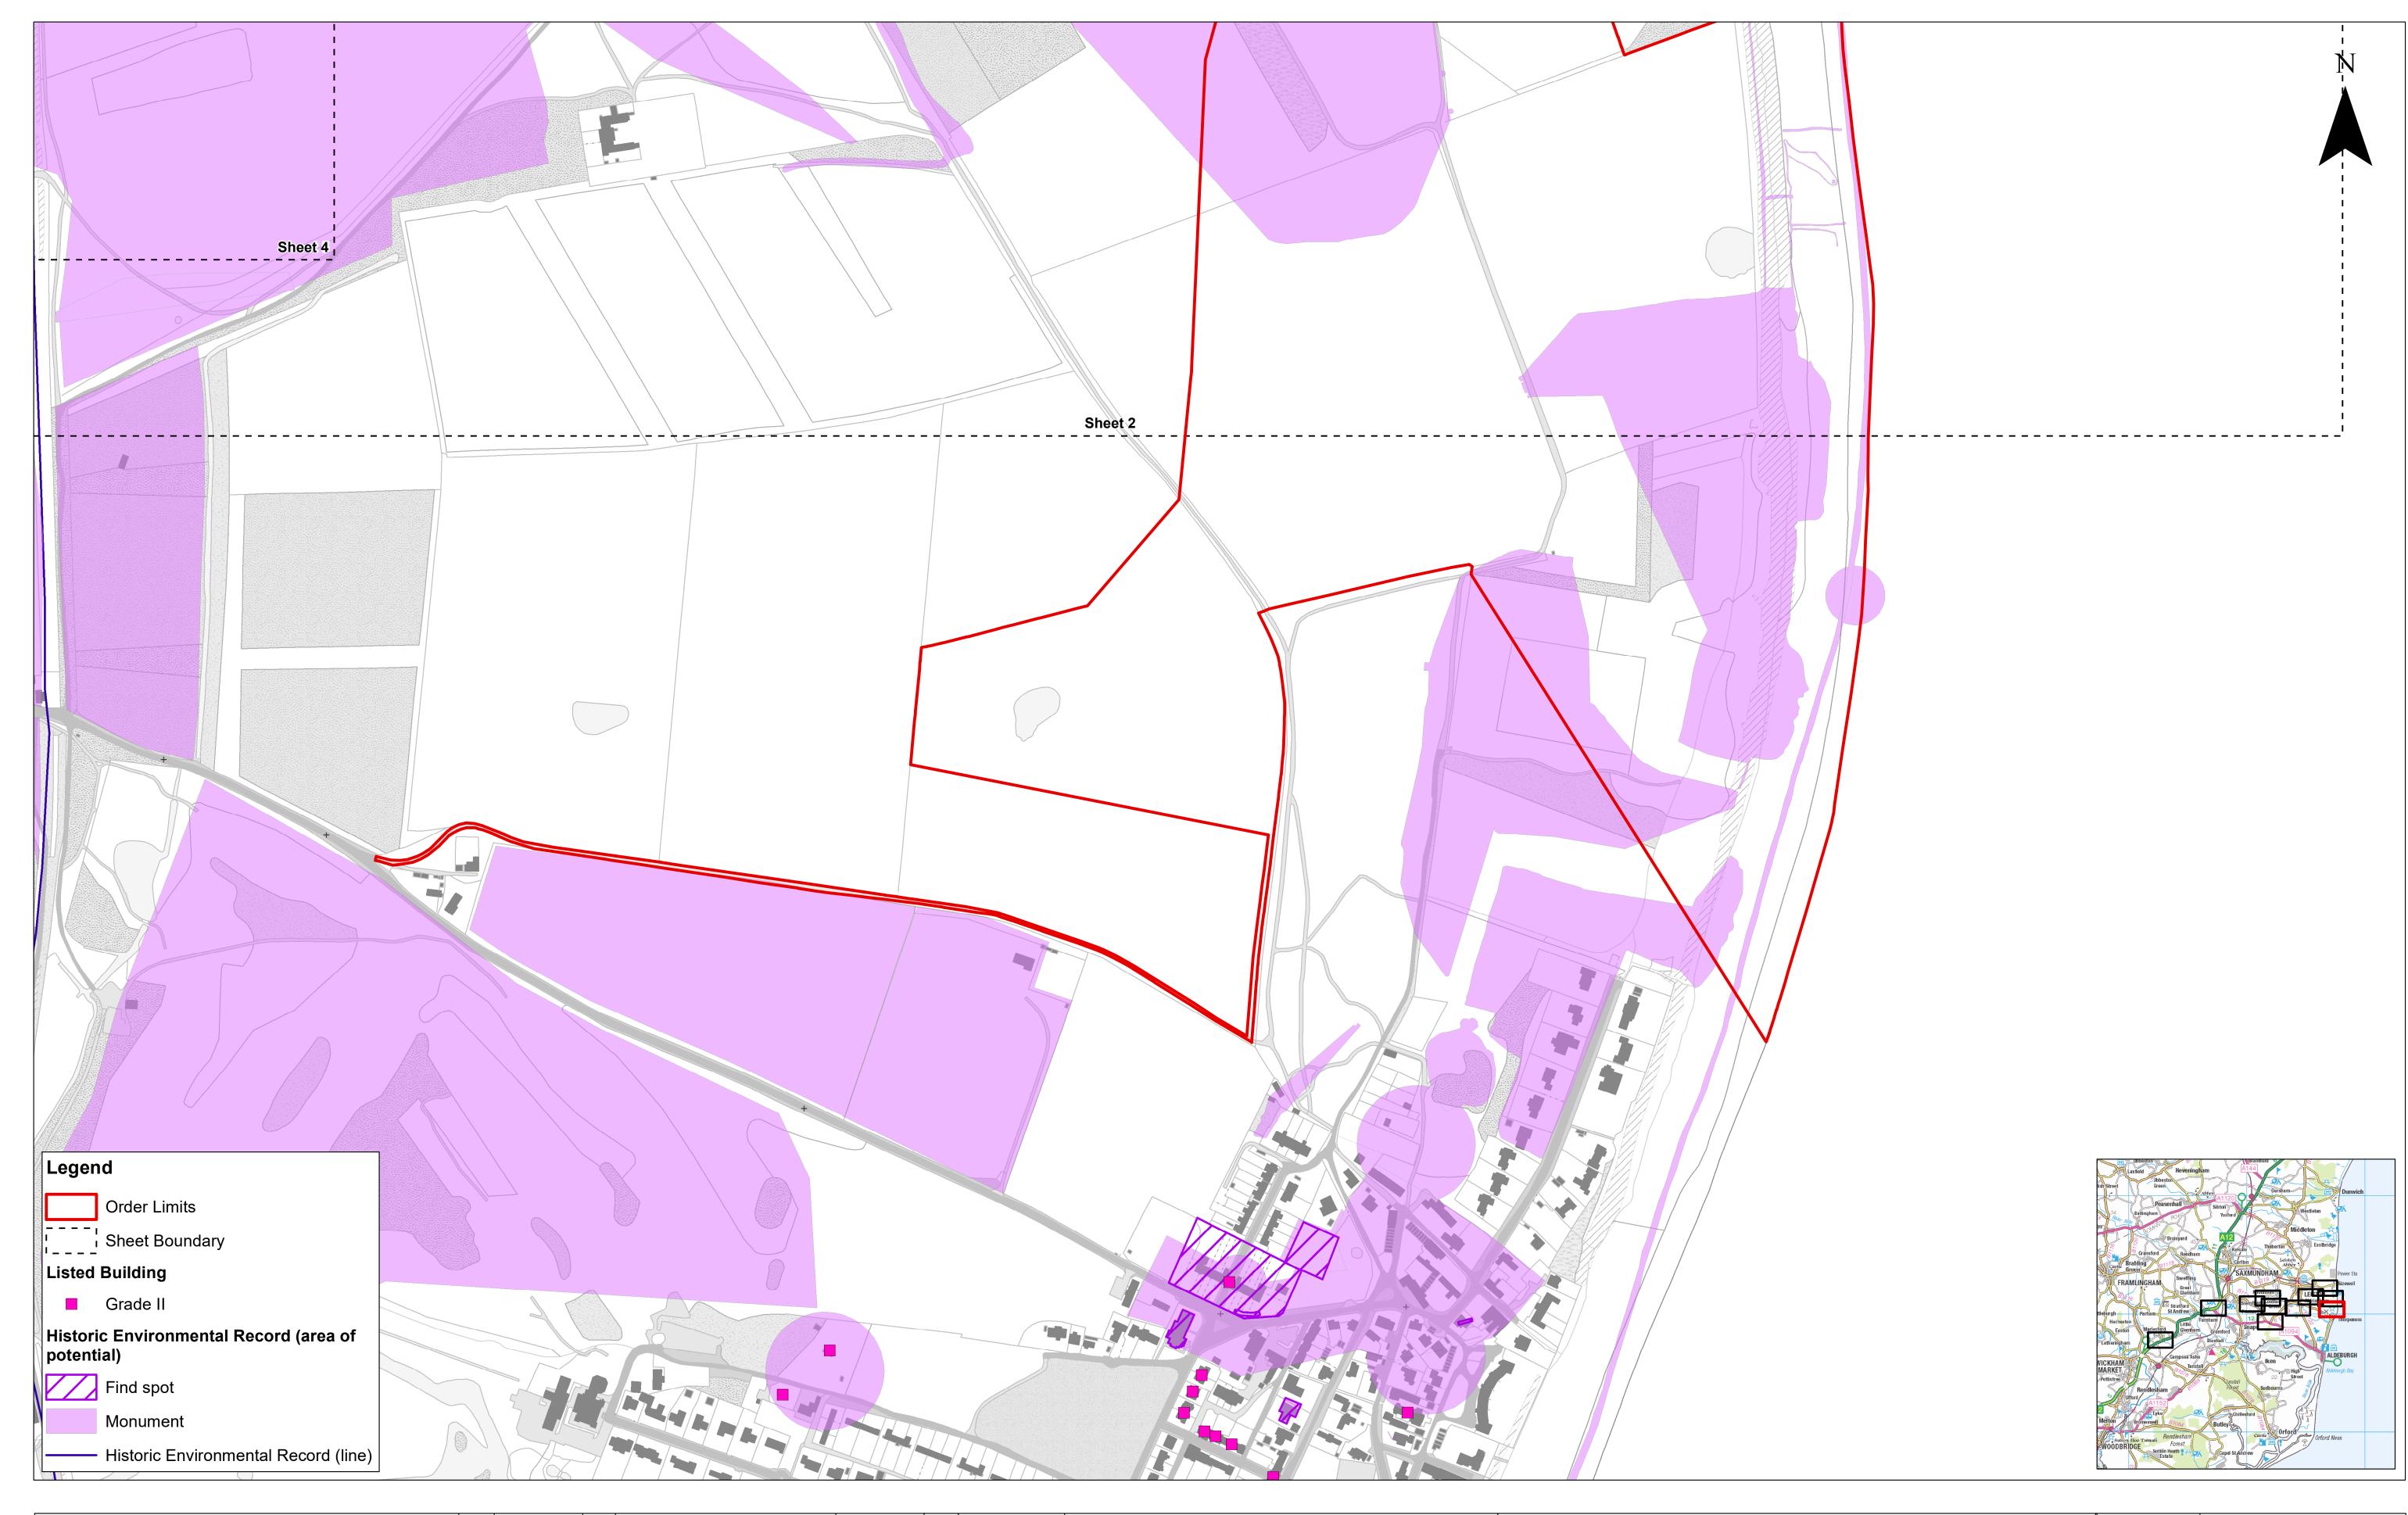

Plan of Statutory / Non-Statutory Historic or Scheduled Monument Sites / Features of the Historic Environment (onshore) Sheet Number: Sheet 1 of 12

| Drg No  | EA2-DEV-DRG-IBR-000625 |                  |  |  |  |  |  |
|---------|------------------------|------------------|--|--|--|--|--|
| Rev     | 3                      | British National |  |  |  |  |  |
| Date    | 30/08/19               | Grid<br>OSGB36   |  |  |  |  |  |
| APFP Re | f: 5(2) (m)            | Doc ref: 2.7.2   |  |  |  |  |  |