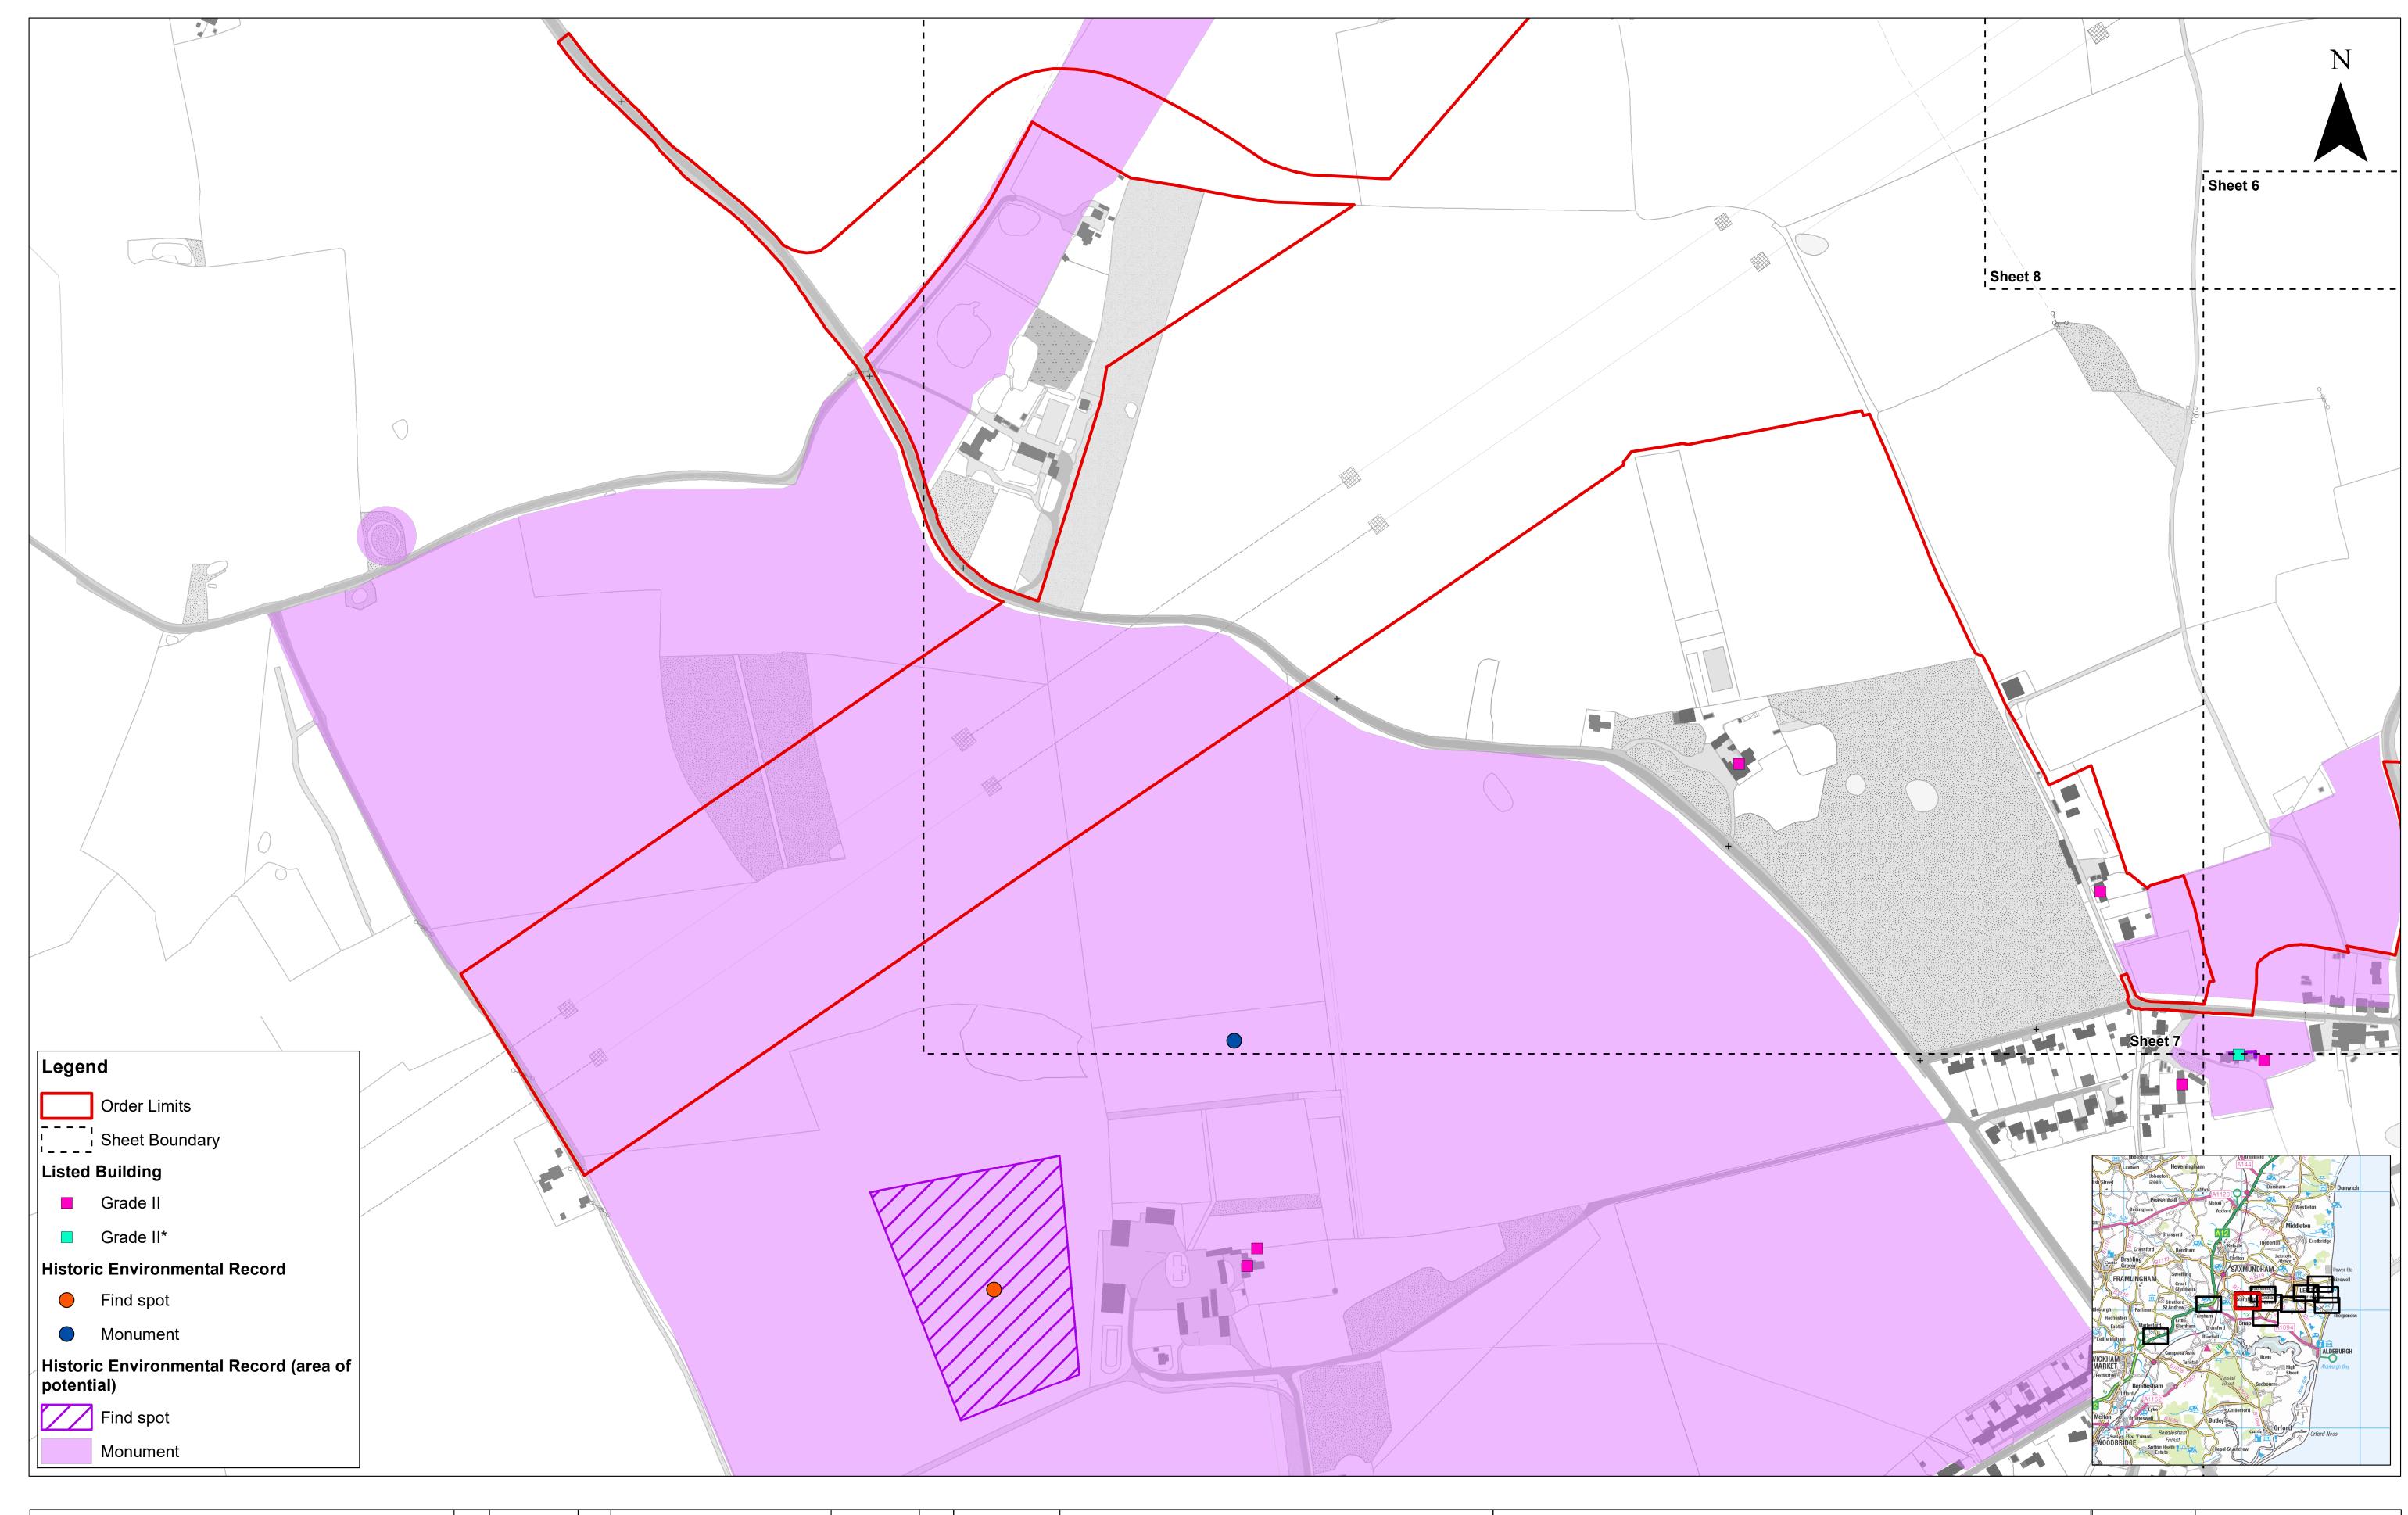

| 3   | 30/08/2019 | AB | Third Issue.  |           |    | 1:2,500                                                                                                                                                                                                                                                                                                                                                                                                                                                    |   |    |     | Metres |  |  |
|-----|------------|----|---------------|-----------|----|------------------------------------------------------------------------------------------------------------------------------------------------------------------------------------------------------------------------------------------------------------------------------------------------------------------------------------------------------------------------------------------------------------------------------------------------------------|---|----|-----|--------|--|--|
| 2   | 29/07/2019 | AB | Second Issue. | Prepared: | AB | Scale @ A1                                                                                                                                                                                                                                                                                                                                                                                                                                                 | 0 | 50 | 100 | 200    |  |  |
| 1   | 24/05/2019 | AB | First Issue.  | Checked:  | PW | Source: © Suffolk County Council, 2019. © Crown copyright and database rights 2019. Ordnance Survey 0100031673.  This map has been produced to the latest known information at the time of issue, and has been produced for your information only.                                                                                                                                                                                                         |   |    |     |        |  |  |
| Rev | Date       | Ву | Comment       | Approved: |    | Please consult with the SPR GIS team to ensure the content is still current before using the information contained on this map.  To the fullest extent permitted by law, we accept no responsibility or liability (whether in contract, tort (including negligence) or otherwise in respect of any errors or omissions in the information contained in the map and shall not be liable for any loss, damage or expense caused by such errors or omissions. |   |    |     |        |  |  |

Plan of Statutory / Non-Statutory Historic or Scheduled Monument Sites / Features of the Historic Environment (onshore) Sheet Number: Sheet 7 of 12

| Drg No  | EA2-DEV-DRG-IBR-000625 |                  |  |  |  |  |  |
|---------|------------------------|------------------|--|--|--|--|--|
| Rev     | 3                      | British National |  |  |  |  |  |
| Date    | 30/08/19               | Grid<br>OSGB36   |  |  |  |  |  |
| APFP Re | f: 5(2) (m)            | Doc ref: 2.7.2   |  |  |  |  |  |