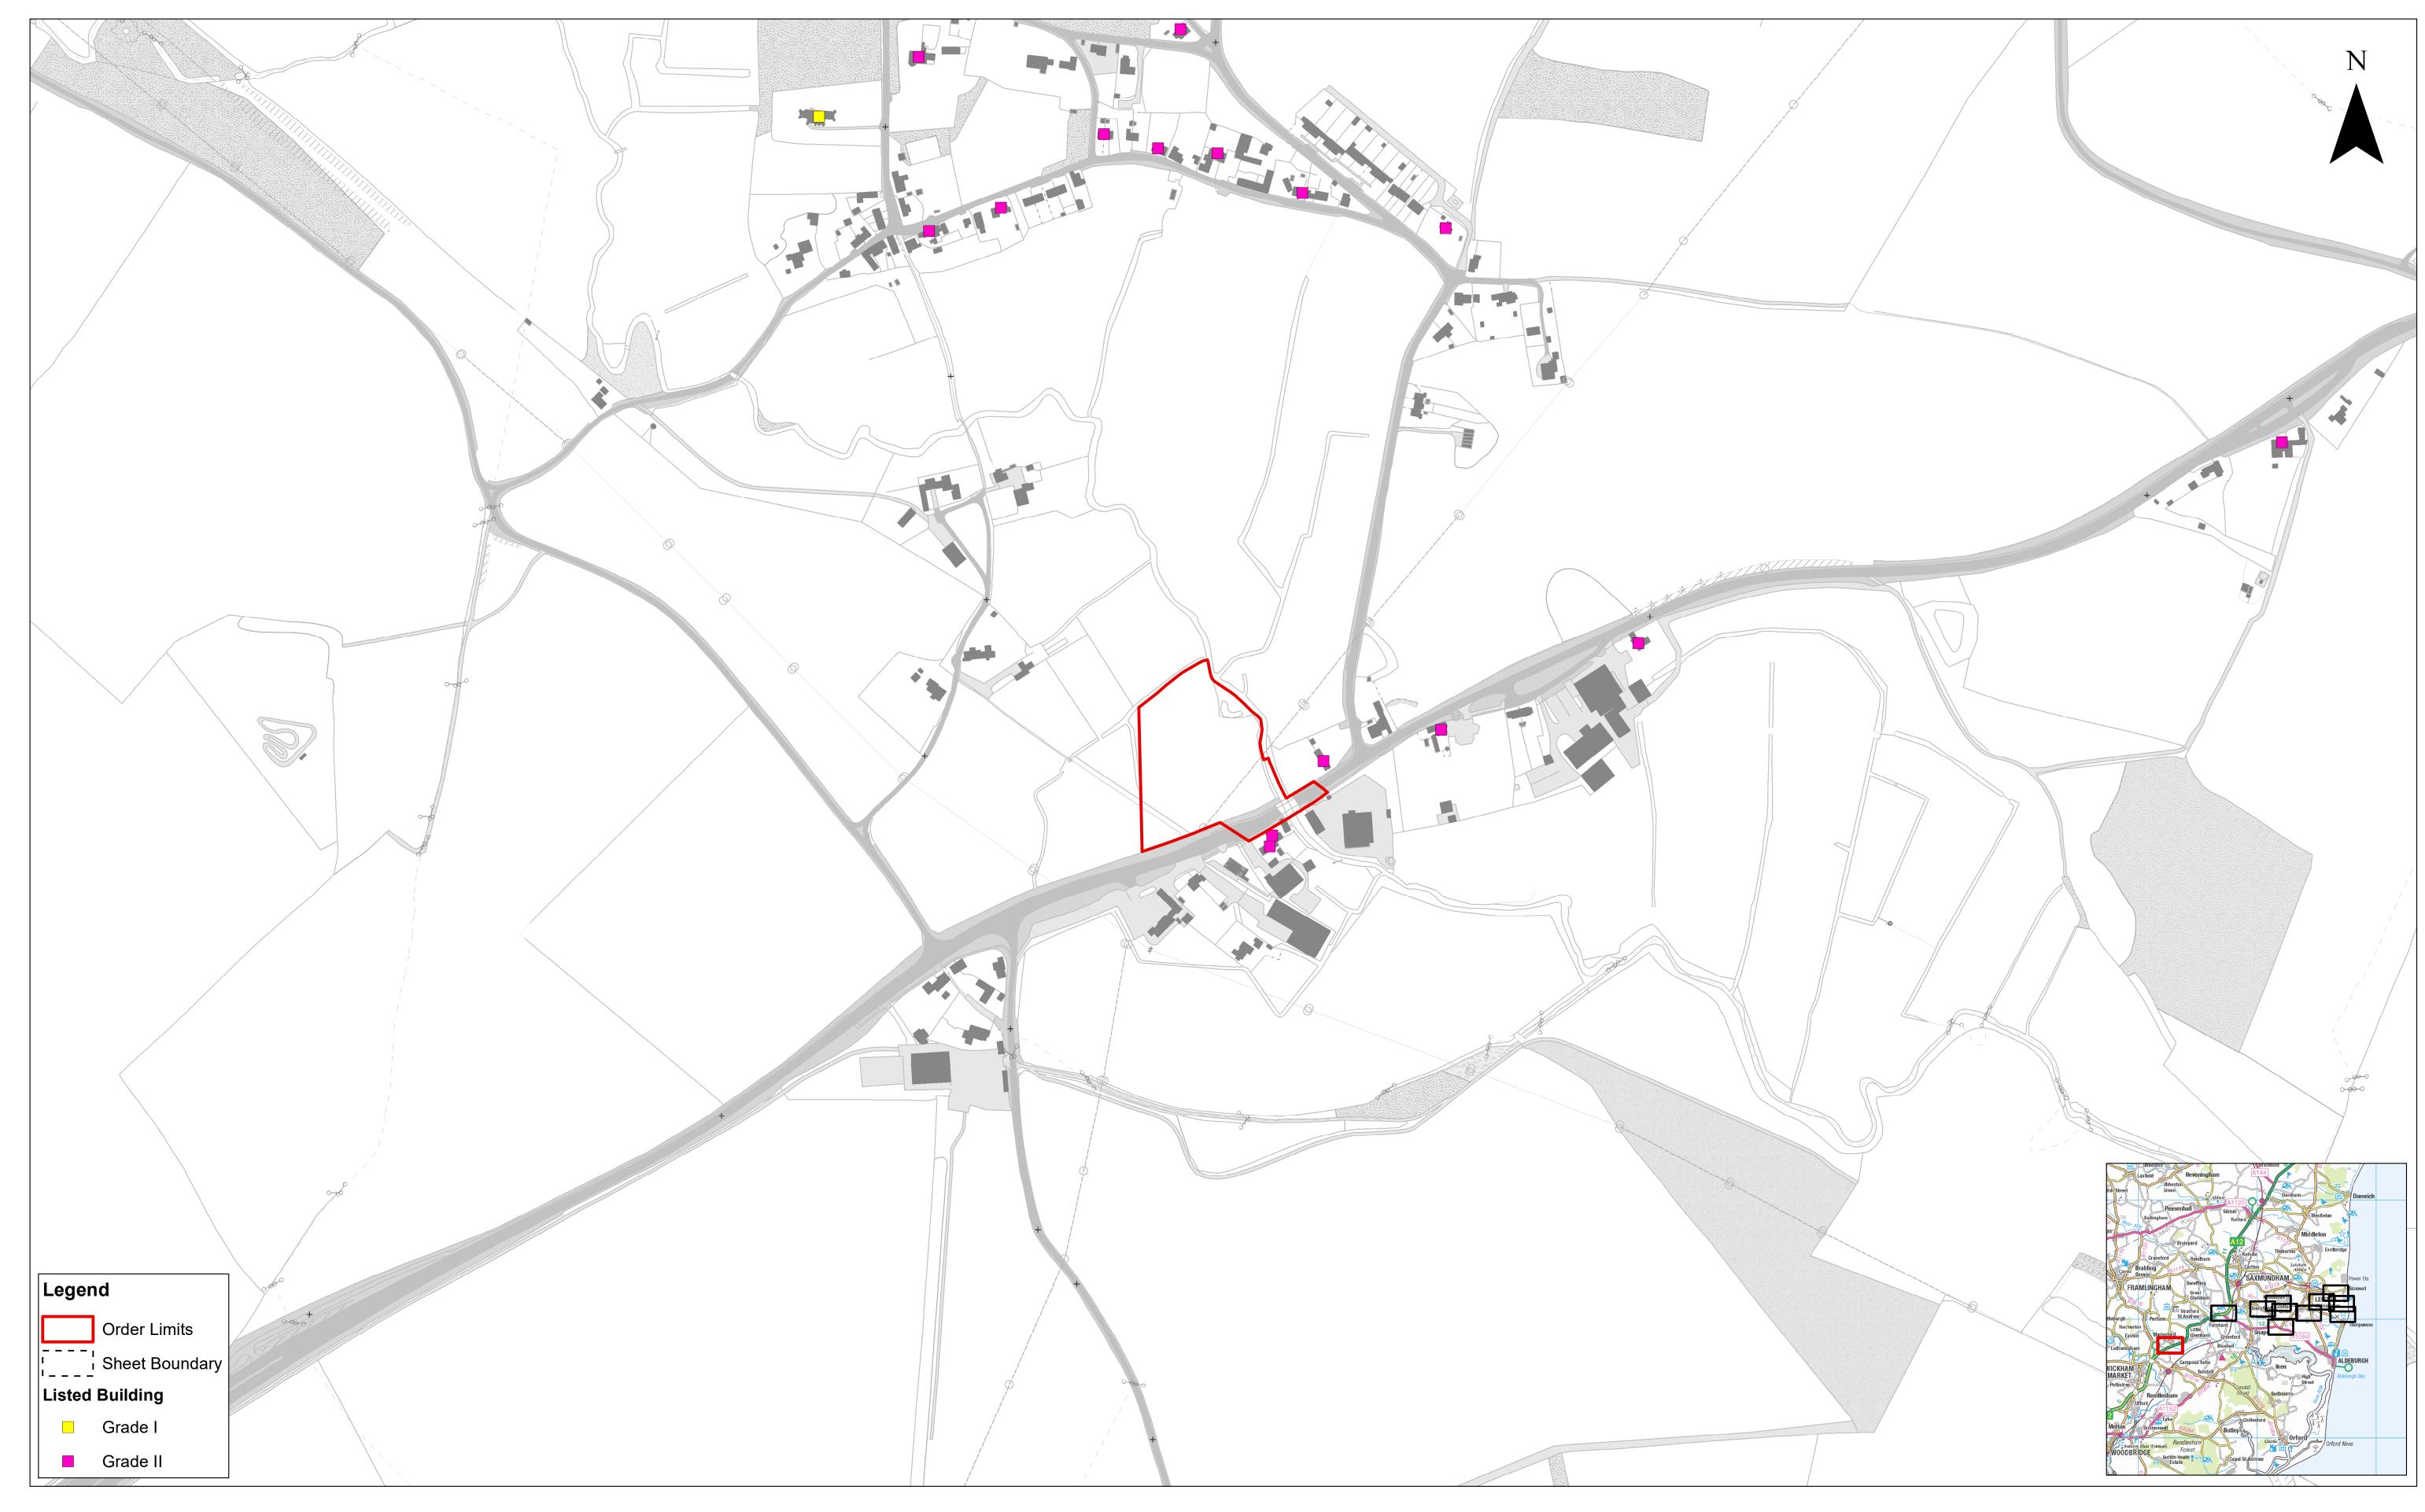

| Rev | Date       | Ву | Comment       | Approved: |    | Source: © Suffolk County Council, 2019. © Crown copyright and database rights 2019. Ordnance Survey 0100031673.  This map has been produced to the latest known information at the time of issue, and has been produced for your information only. Please consult with the SPR GIS team to ensure the content is still current before using the information contained on this map. To the fullest extent permitted by law, we accept no responsibility or liability (whether in contract, tort (including negligence) or otherwise in respect of any errors or omissions in the information contained in the map and shall not be liable for any loss, damage or expense caused by such errors or omissions. |   |    |     |        |  |  |
|-----|------------|----|---------------|-----------|----|--------------------------------------------------------------------------------------------------------------------------------------------------------------------------------------------------------------------------------------------------------------------------------------------------------------------------------------------------------------------------------------------------------------------------------------------------------------------------------------------------------------------------------------------------------------------------------------------------------------------------------------------------------------------------------------------------------------|---|----|-----|--------|--|--|
| 1   | 24/05/2019 | AB | First Issue.  | Checked:  | PW |                                                                                                                                                                                                                                                                                                                                                                                                                                                                                                                                                                                                                                                                                                              |   |    |     |        |  |  |
| 2   | 29/07/2019 | AB | Second Issue. | Prepared: | AB | Scale @ A1                                                                                                                                                                                                                                                                                                                                                                                                                                                                                                                                                                                                                                                                                                   | 0 | 50 | 100 | 200    |  |  |
| 3   | 30/08/2019 | AB | Third Issue.  |           |    | 1:2,500                                                                                                                                                                                                                                                                                                                                                                                                                                                                                                                                                                                                                                                                                                      |   |    |     | Metres |  |  |

Plan of Statutory / Non-Statutory Historic or Scheduled Monument Sites / Features of the Historic Environment (onshore) Sheet Number: Sheet 2 of 12

| Drg No  | EA2-DEV-DRG-IBR-000625 |                                   |  |  |  |  |  |  |
|---------|------------------------|-----------------------------------|--|--|--|--|--|--|
| Rev     | 3                      | British Nationa<br>Grid<br>OSGB36 |  |  |  |  |  |  |
| Date    | 30/08/19               |                                   |  |  |  |  |  |  |
| APFP Re | f: 5(2) (m)            | Doc ref: 2.7.2                    |  |  |  |  |  |  |