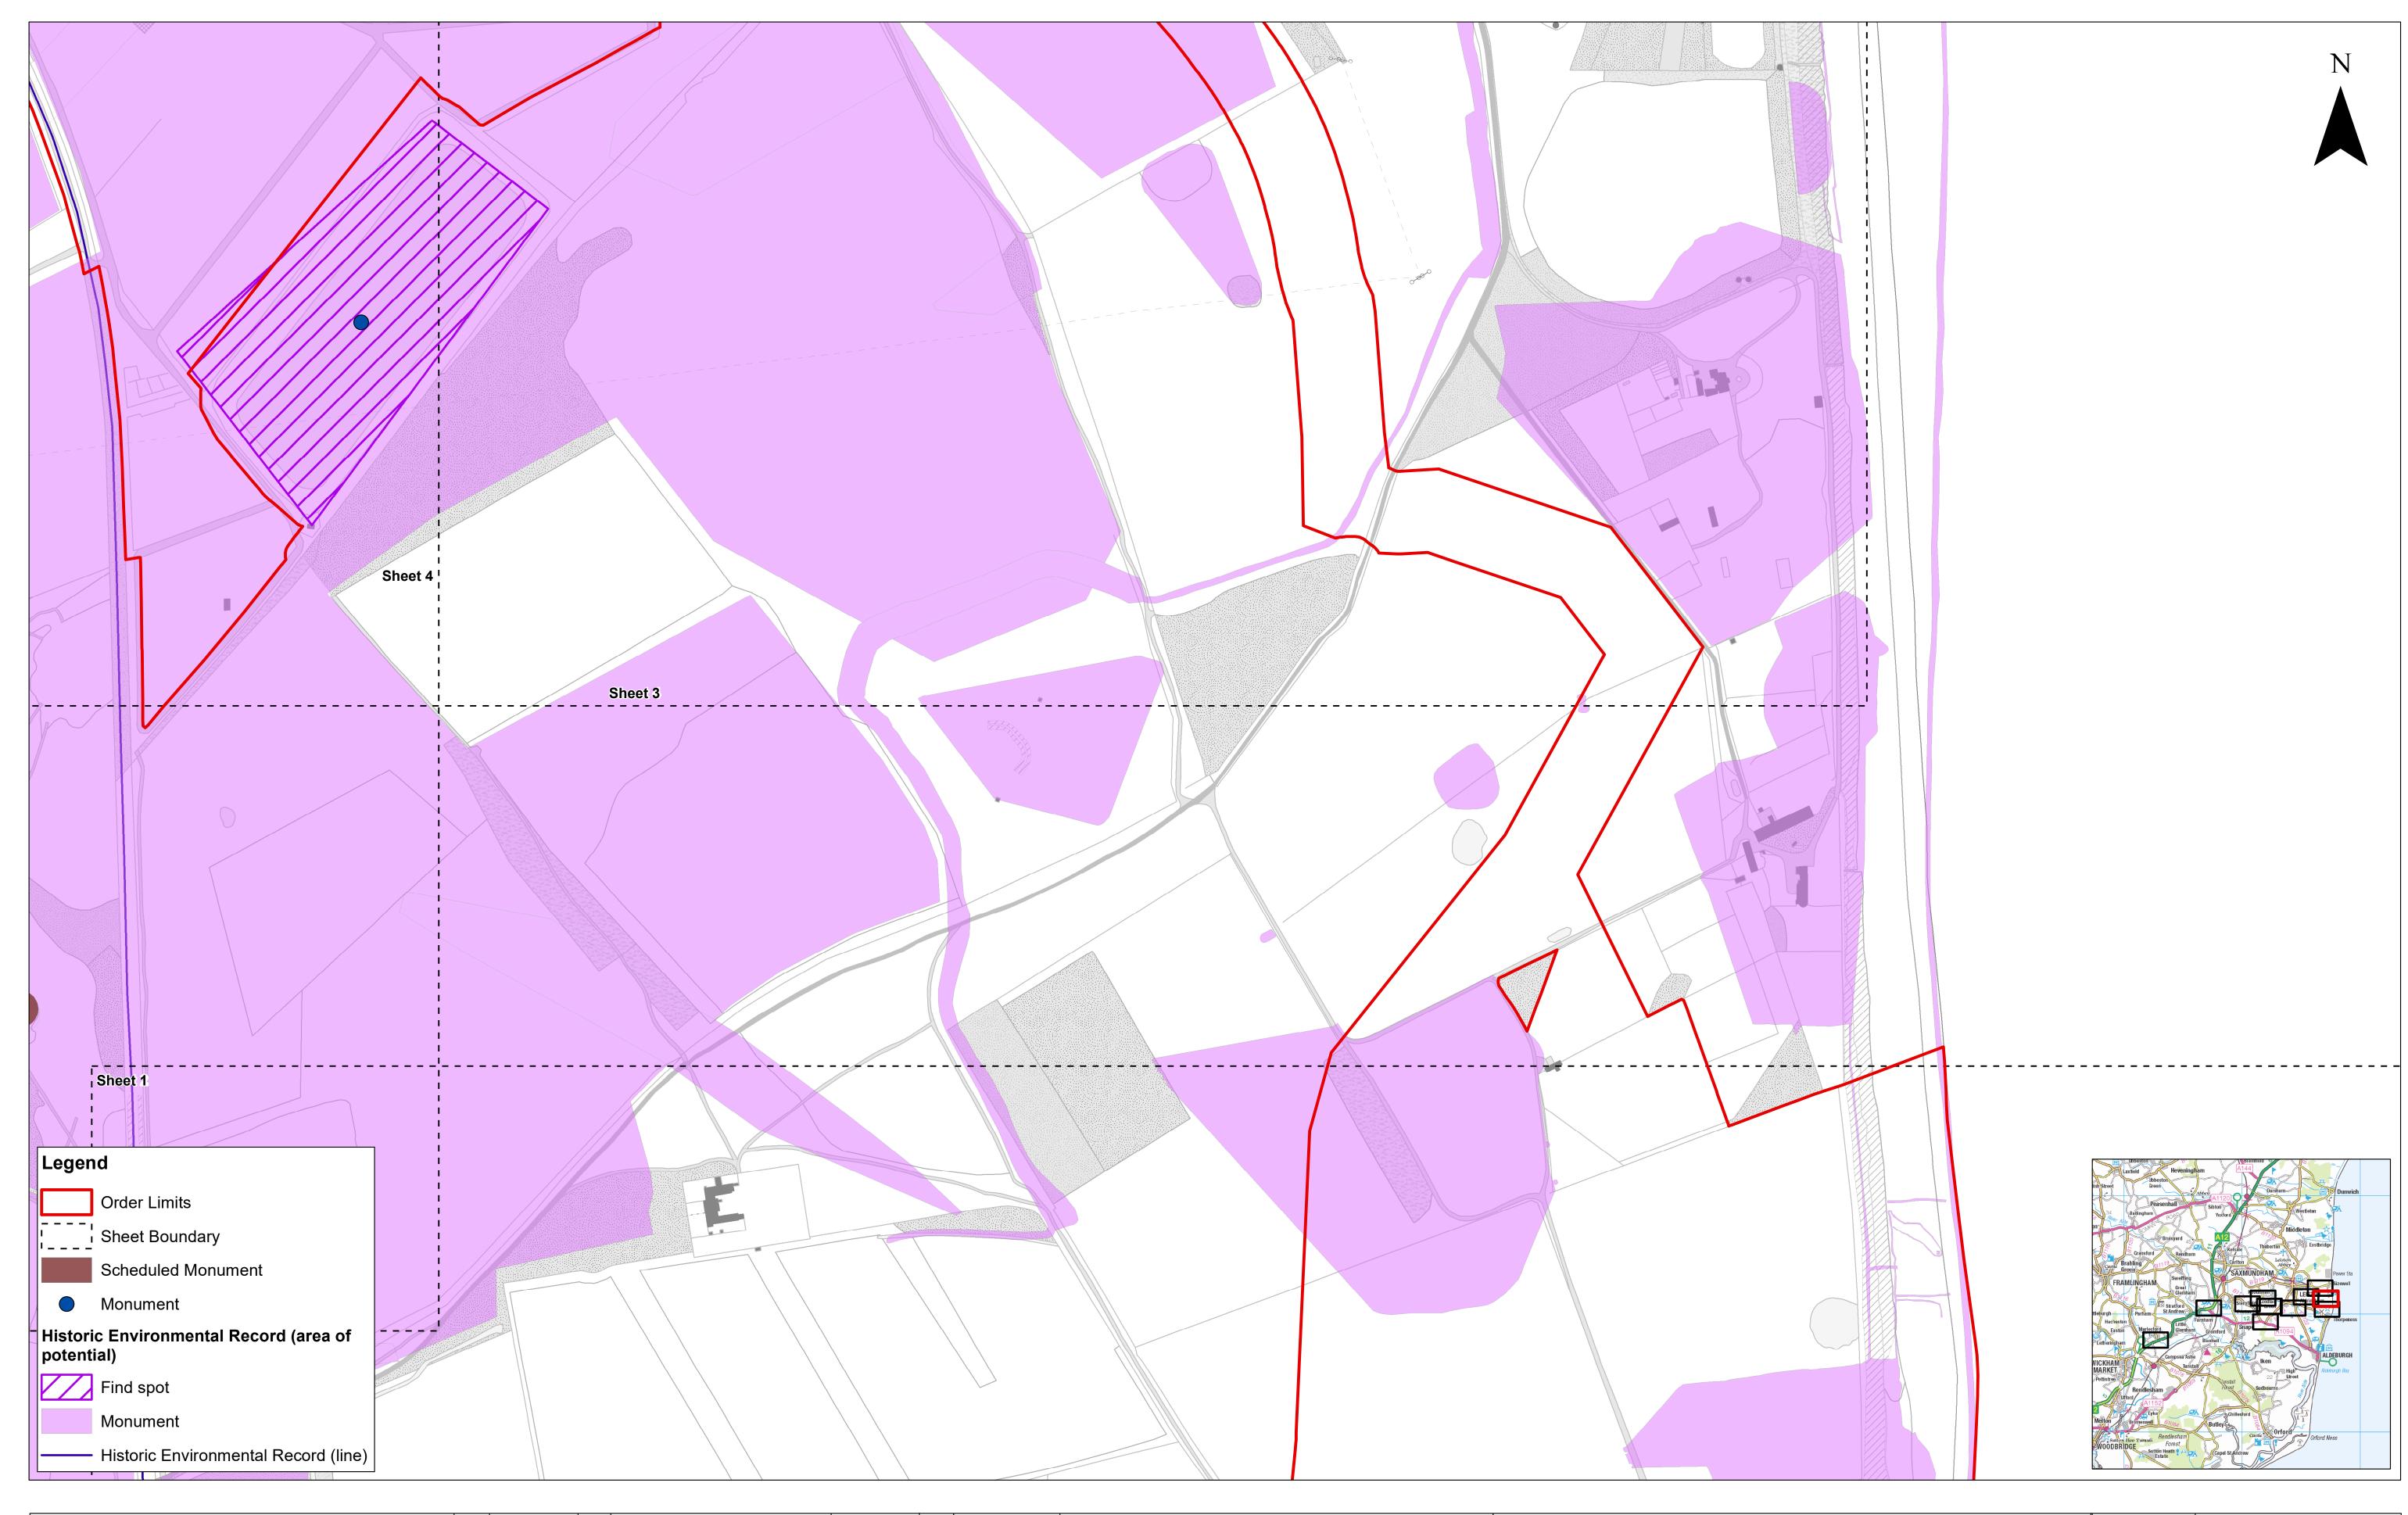

Plan of Statutory / Non-Statutory Historic or Scheduled Monument Sites / Features of the Historic Environment (onshore) Sheet Number: Sheet 4 of 12

| Drg No  | EA2-DEV-DRG-IBR-000625 |                  |  |  |  |  |  |
|---------|------------------------|------------------|--|--|--|--|--|
| Rev     | 3                      | British National |  |  |  |  |  |
| Date    | 30/08/19               | Grid<br>OSGB36   |  |  |  |  |  |
| APFP Re | f: 5(2) (m)            | Doc ref: 2.7.2   |  |  |  |  |  |