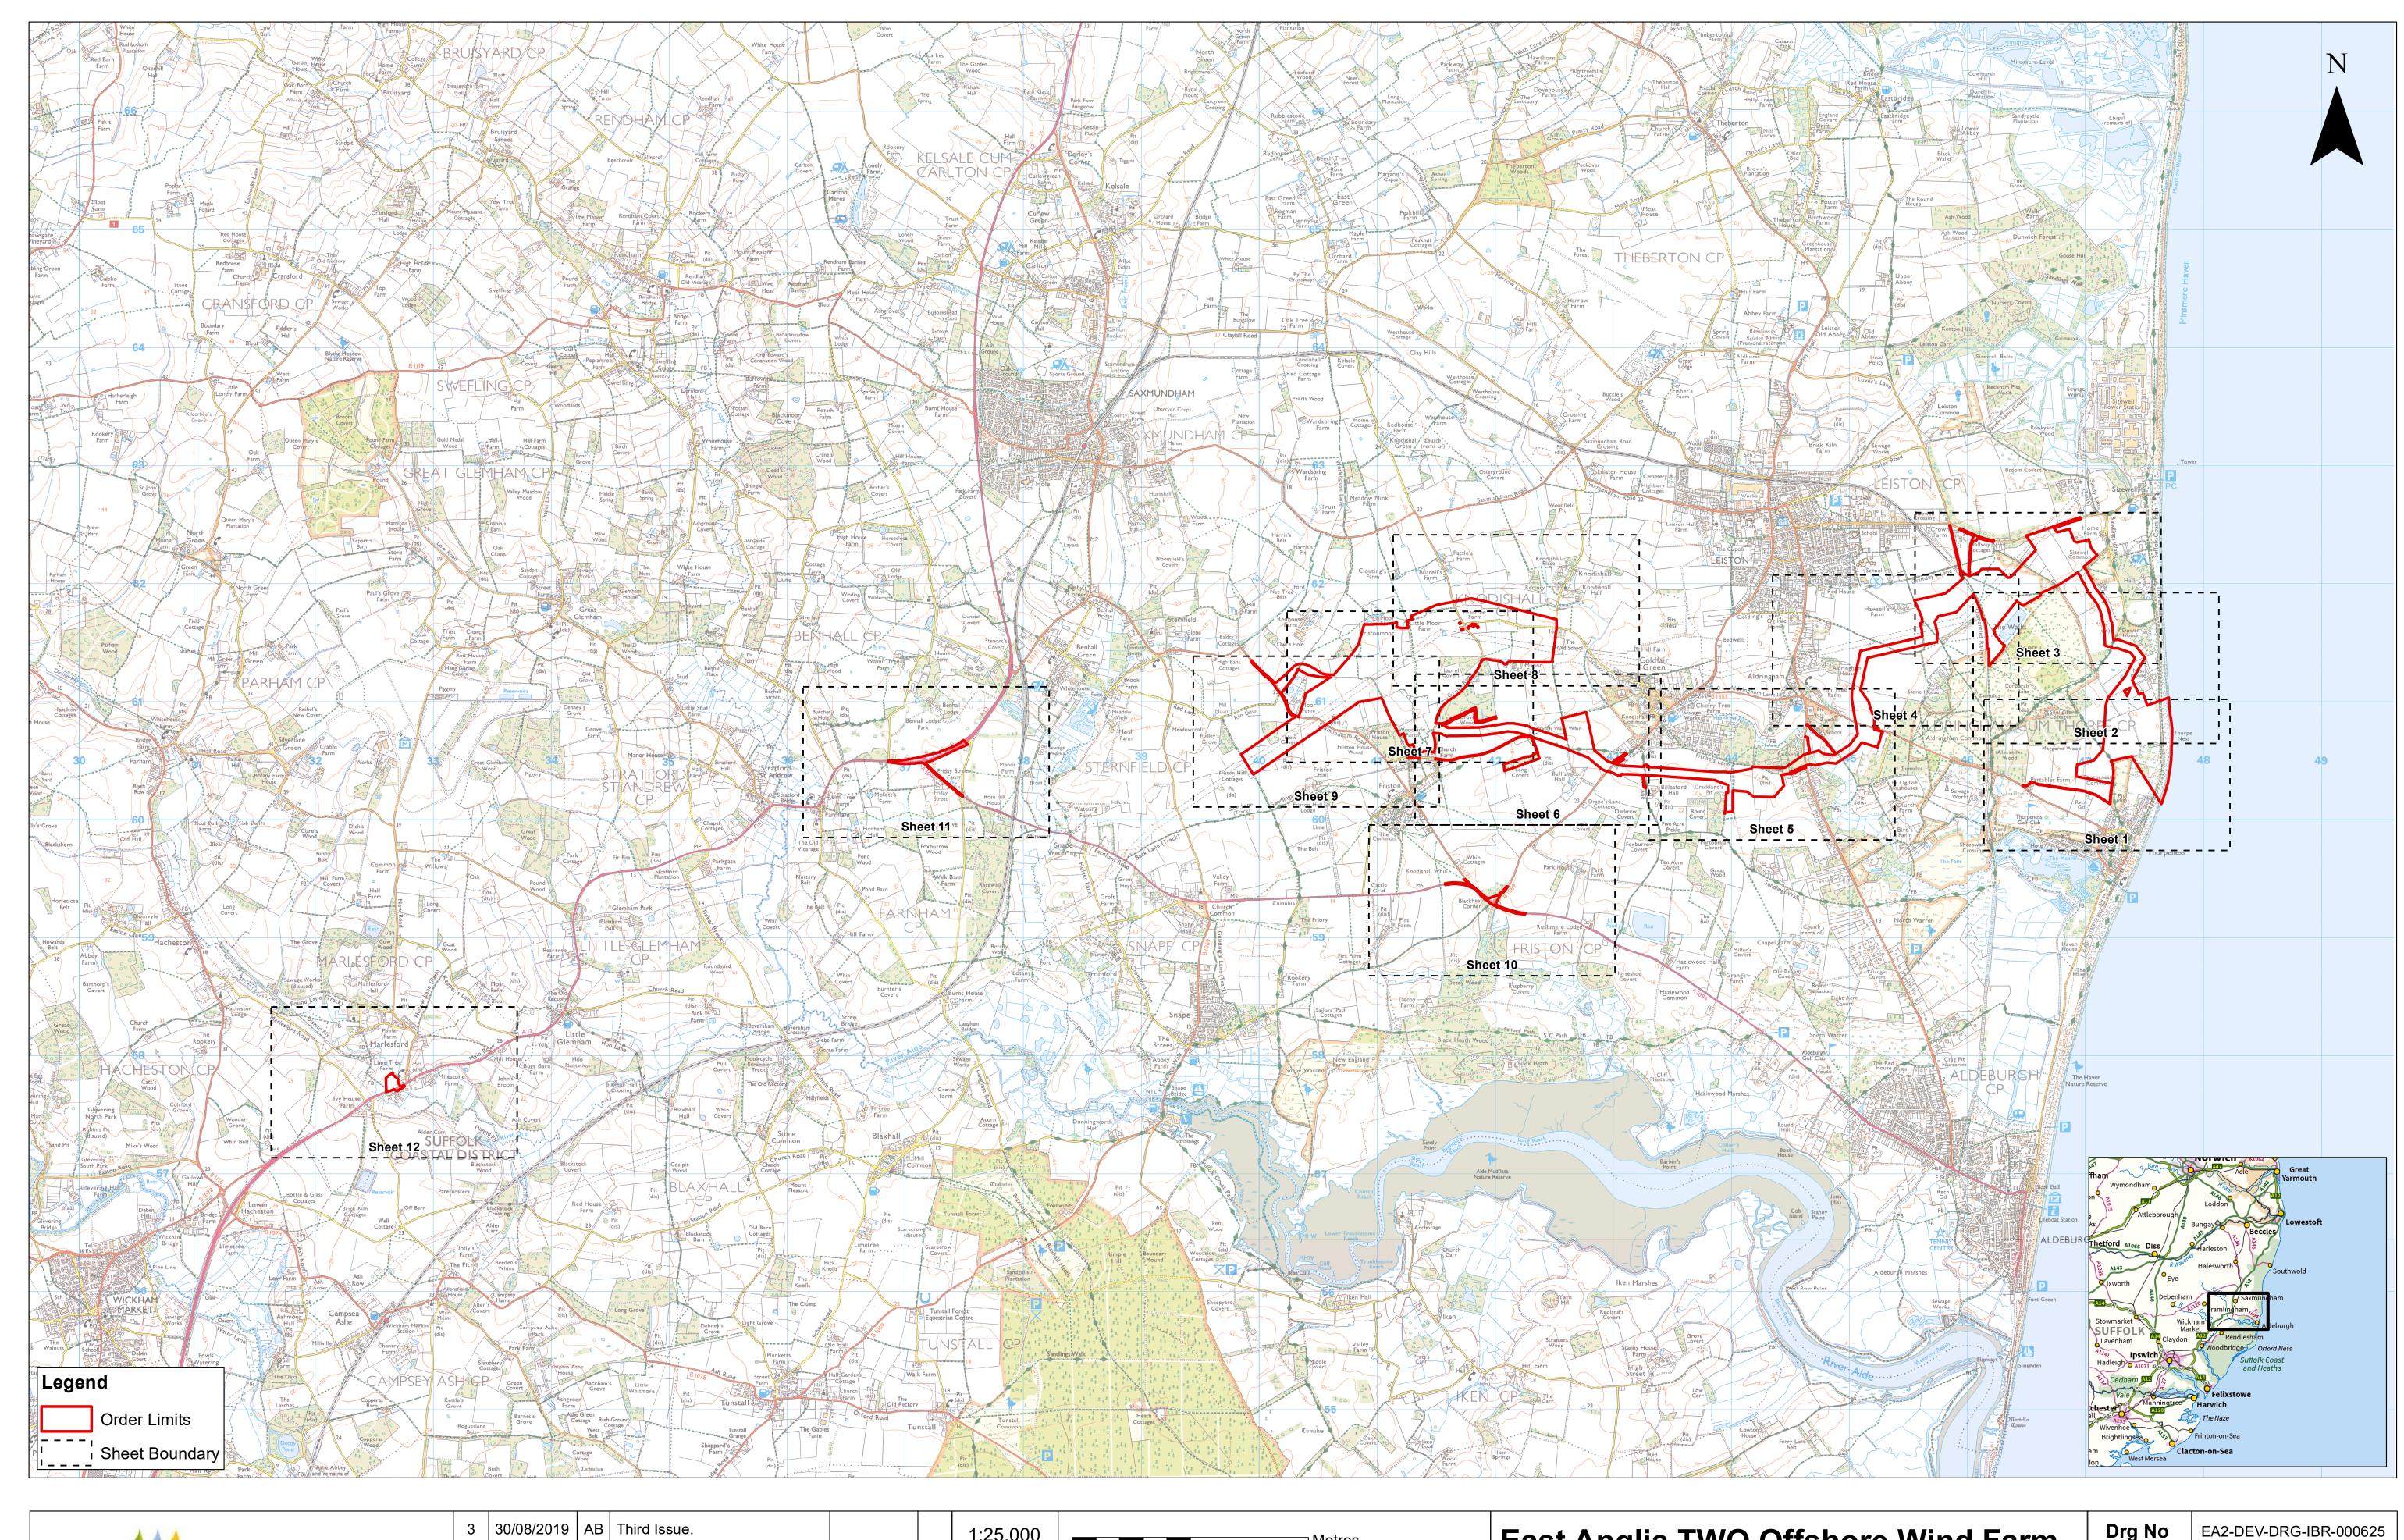

| SCOTTISHPOWER |  |
|---------------|--|
| RENEWABLES    |  |

| 3   | 30/08/2019 | AB | Third Issue.  |           |    | 1:25,000                                                                                                                                                                                                                                                                                                                                                                                                                                                 |   |     |       | Metres |  |  |  |
|-----|------------|----|---------------|-----------|----|----------------------------------------------------------------------------------------------------------------------------------------------------------------------------------------------------------------------------------------------------------------------------------------------------------------------------------------------------------------------------------------------------------------------------------------------------------|---|-----|-------|--------|--|--|--|
| 2   | 29/07/2019 | AB | Second Issue. | Prepared: | AB | Scale @ A1                                                                                                                                                                                                                                                                                                                                                                                                                                               | 0 | 500 | 1,000 | 2,000  |  |  |  |
| 1   | 23/05/2019 | AB | First Issue.  | Checked:  | PW | I his map has been produced to the latest known information at the time of issue, and has been produced for your information only.                                                                                                                                                                                                                                                                                                                       |   |     |       |        |  |  |  |
| Rev | Date       | Ву | Comment       | Approved: |    | Please consult with the SPR GIS team to ensure the content is still current before using the information contained on this map.  To the fullest extent permitted by law, we accept no responsibility or liability (whether in contract, tort (including negligence) or otherwise in respect of a errors or omissions in the information contained in the map and shall not be liable for any loss, damage or expense caused by such errors or omissions. |   |     |       |        |  |  |  |

Plan of Statutory / Non-Statutory Historic or Scheduled Monument Sites / Features of the Historic Environment (onshore) Key Plan

| Drg No  | EA2-DEV-DRG-IBR-000625 |                  |  |  |  |  |  |
|---------|------------------------|------------------|--|--|--|--|--|
| Rev     | 3                      | British National |  |  |  |  |  |
| Date    | 30/08/19               | Grid<br>OSGB36   |  |  |  |  |  |
| APFP Re | f: 5(2) (m)            | Doc ref: 2.7.2   |  |  |  |  |  |