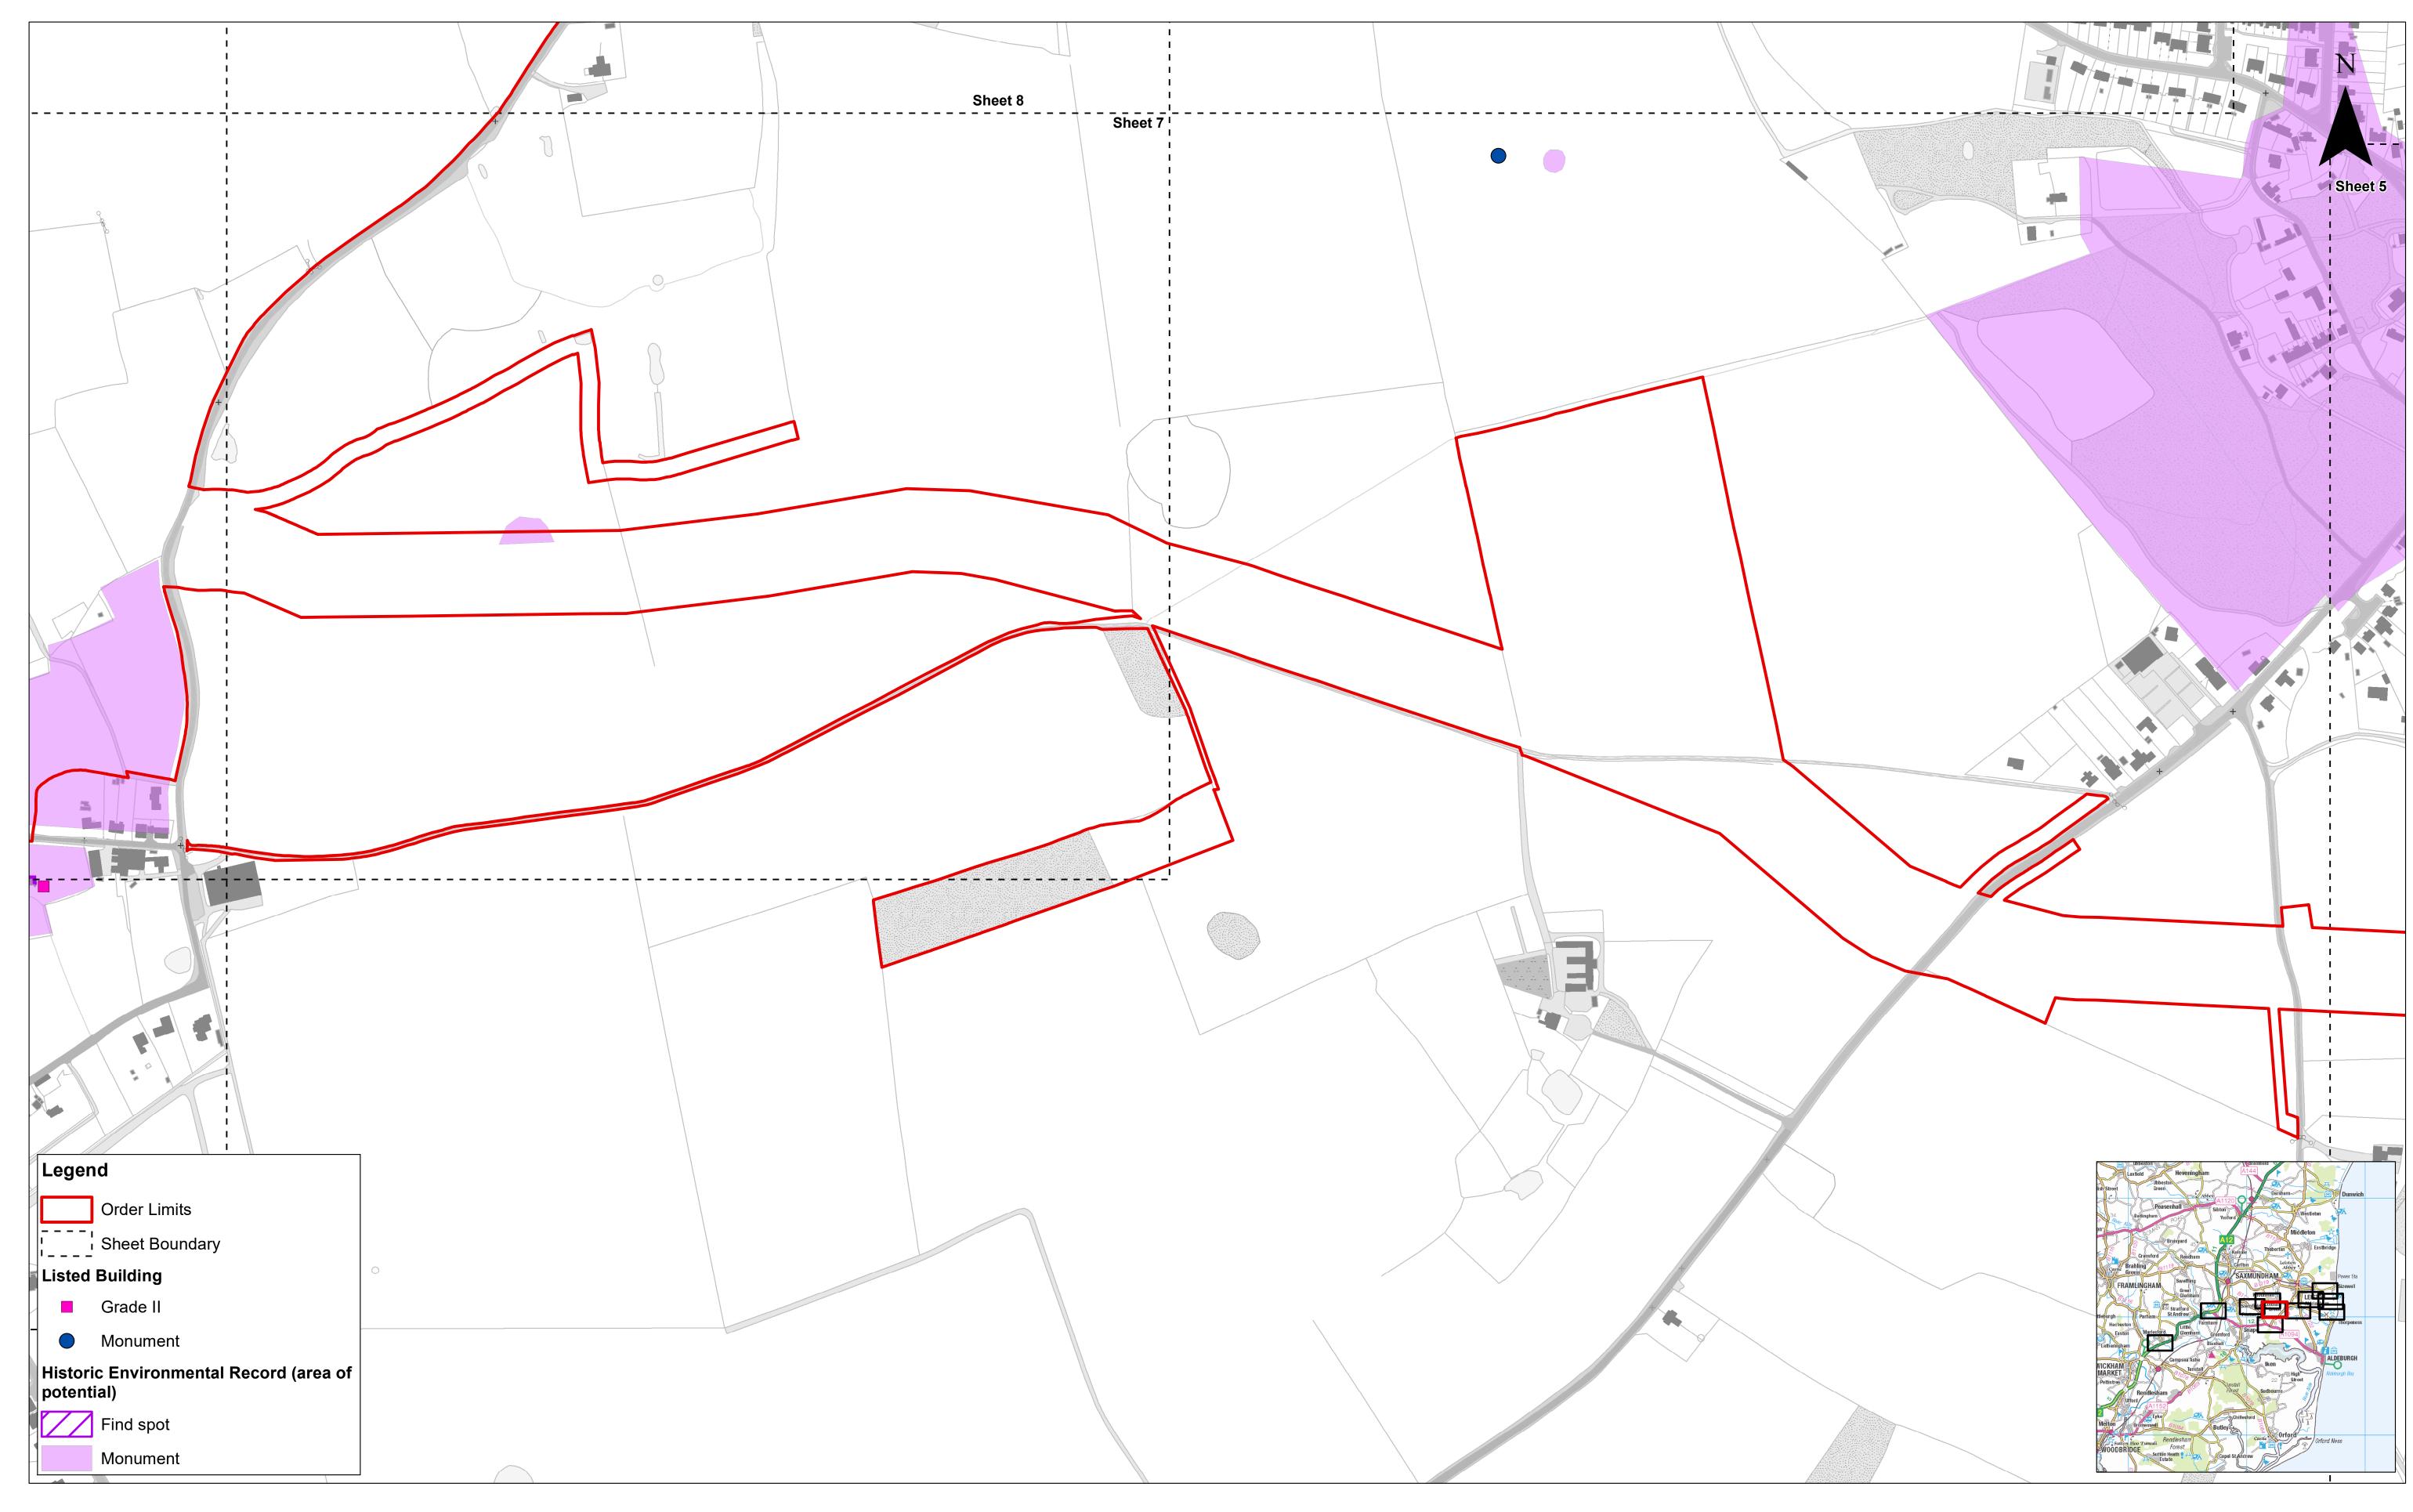

| 3   | 30/08/2019 | AB | Third Issue.  |           |    | 1:2,500                                                                                                                                                                                                                                                                                                                                                                                                                                                  |   |    |     | Metres |  |  |  |
|-----|------------|----|---------------|-----------|----|----------------------------------------------------------------------------------------------------------------------------------------------------------------------------------------------------------------------------------------------------------------------------------------------------------------------------------------------------------------------------------------------------------------------------------------------------------|---|----|-----|--------|--|--|--|
| 2   | 29/07/2019 | AB | Second Issue. | Prepared: | AB | Scale @ A1                                                                                                                                                                                                                                                                                                                                                                                                                                               | 0 | 50 | 100 | 200    |  |  |  |
| 1   | 24/05/2019 | AB | First Issue.  | Checked:  | PW | This map has been produced to the fatest known information at the time of issue, and has been produced for your information only.                                                                                                                                                                                                                                                                                                                        |   |    |     |        |  |  |  |
| Rev | Date       | Ву | Comment       | Approved: |    | Please consult with the SPR GIS team to ensure the content is still current before using the information contained on this map.  To the fullest extent permitted by law, we accept no responsibility or liability (whether in contract, tort (including negligence) or otherwise in respect of an errors or omissions in the information contained in the map and shall not be liable for any loss, damage or expense caused by such errors or omissions |   |    |     |        |  |  |  |

Plan of Statutory / Non-Statutory Historic or Scheduled Monument Sites / Features of the Historic Environment (onshore) Sheet Number: Sheet 8 of 12

| Drg No  | EA2-DEV-DRG-IBR-000625 |                  |  |  |  |  |  |  |
|---------|------------------------|------------------|--|--|--|--|--|--|
| Rev     | 3                      | British National |  |  |  |  |  |  |
| Date    | 30/08/19               | Grid<br>OSGB36   |  |  |  |  |  |  |
| APFP Re | f: 5(2) (m)            | Doc ref: 2.7.2   |  |  |  |  |  |  |