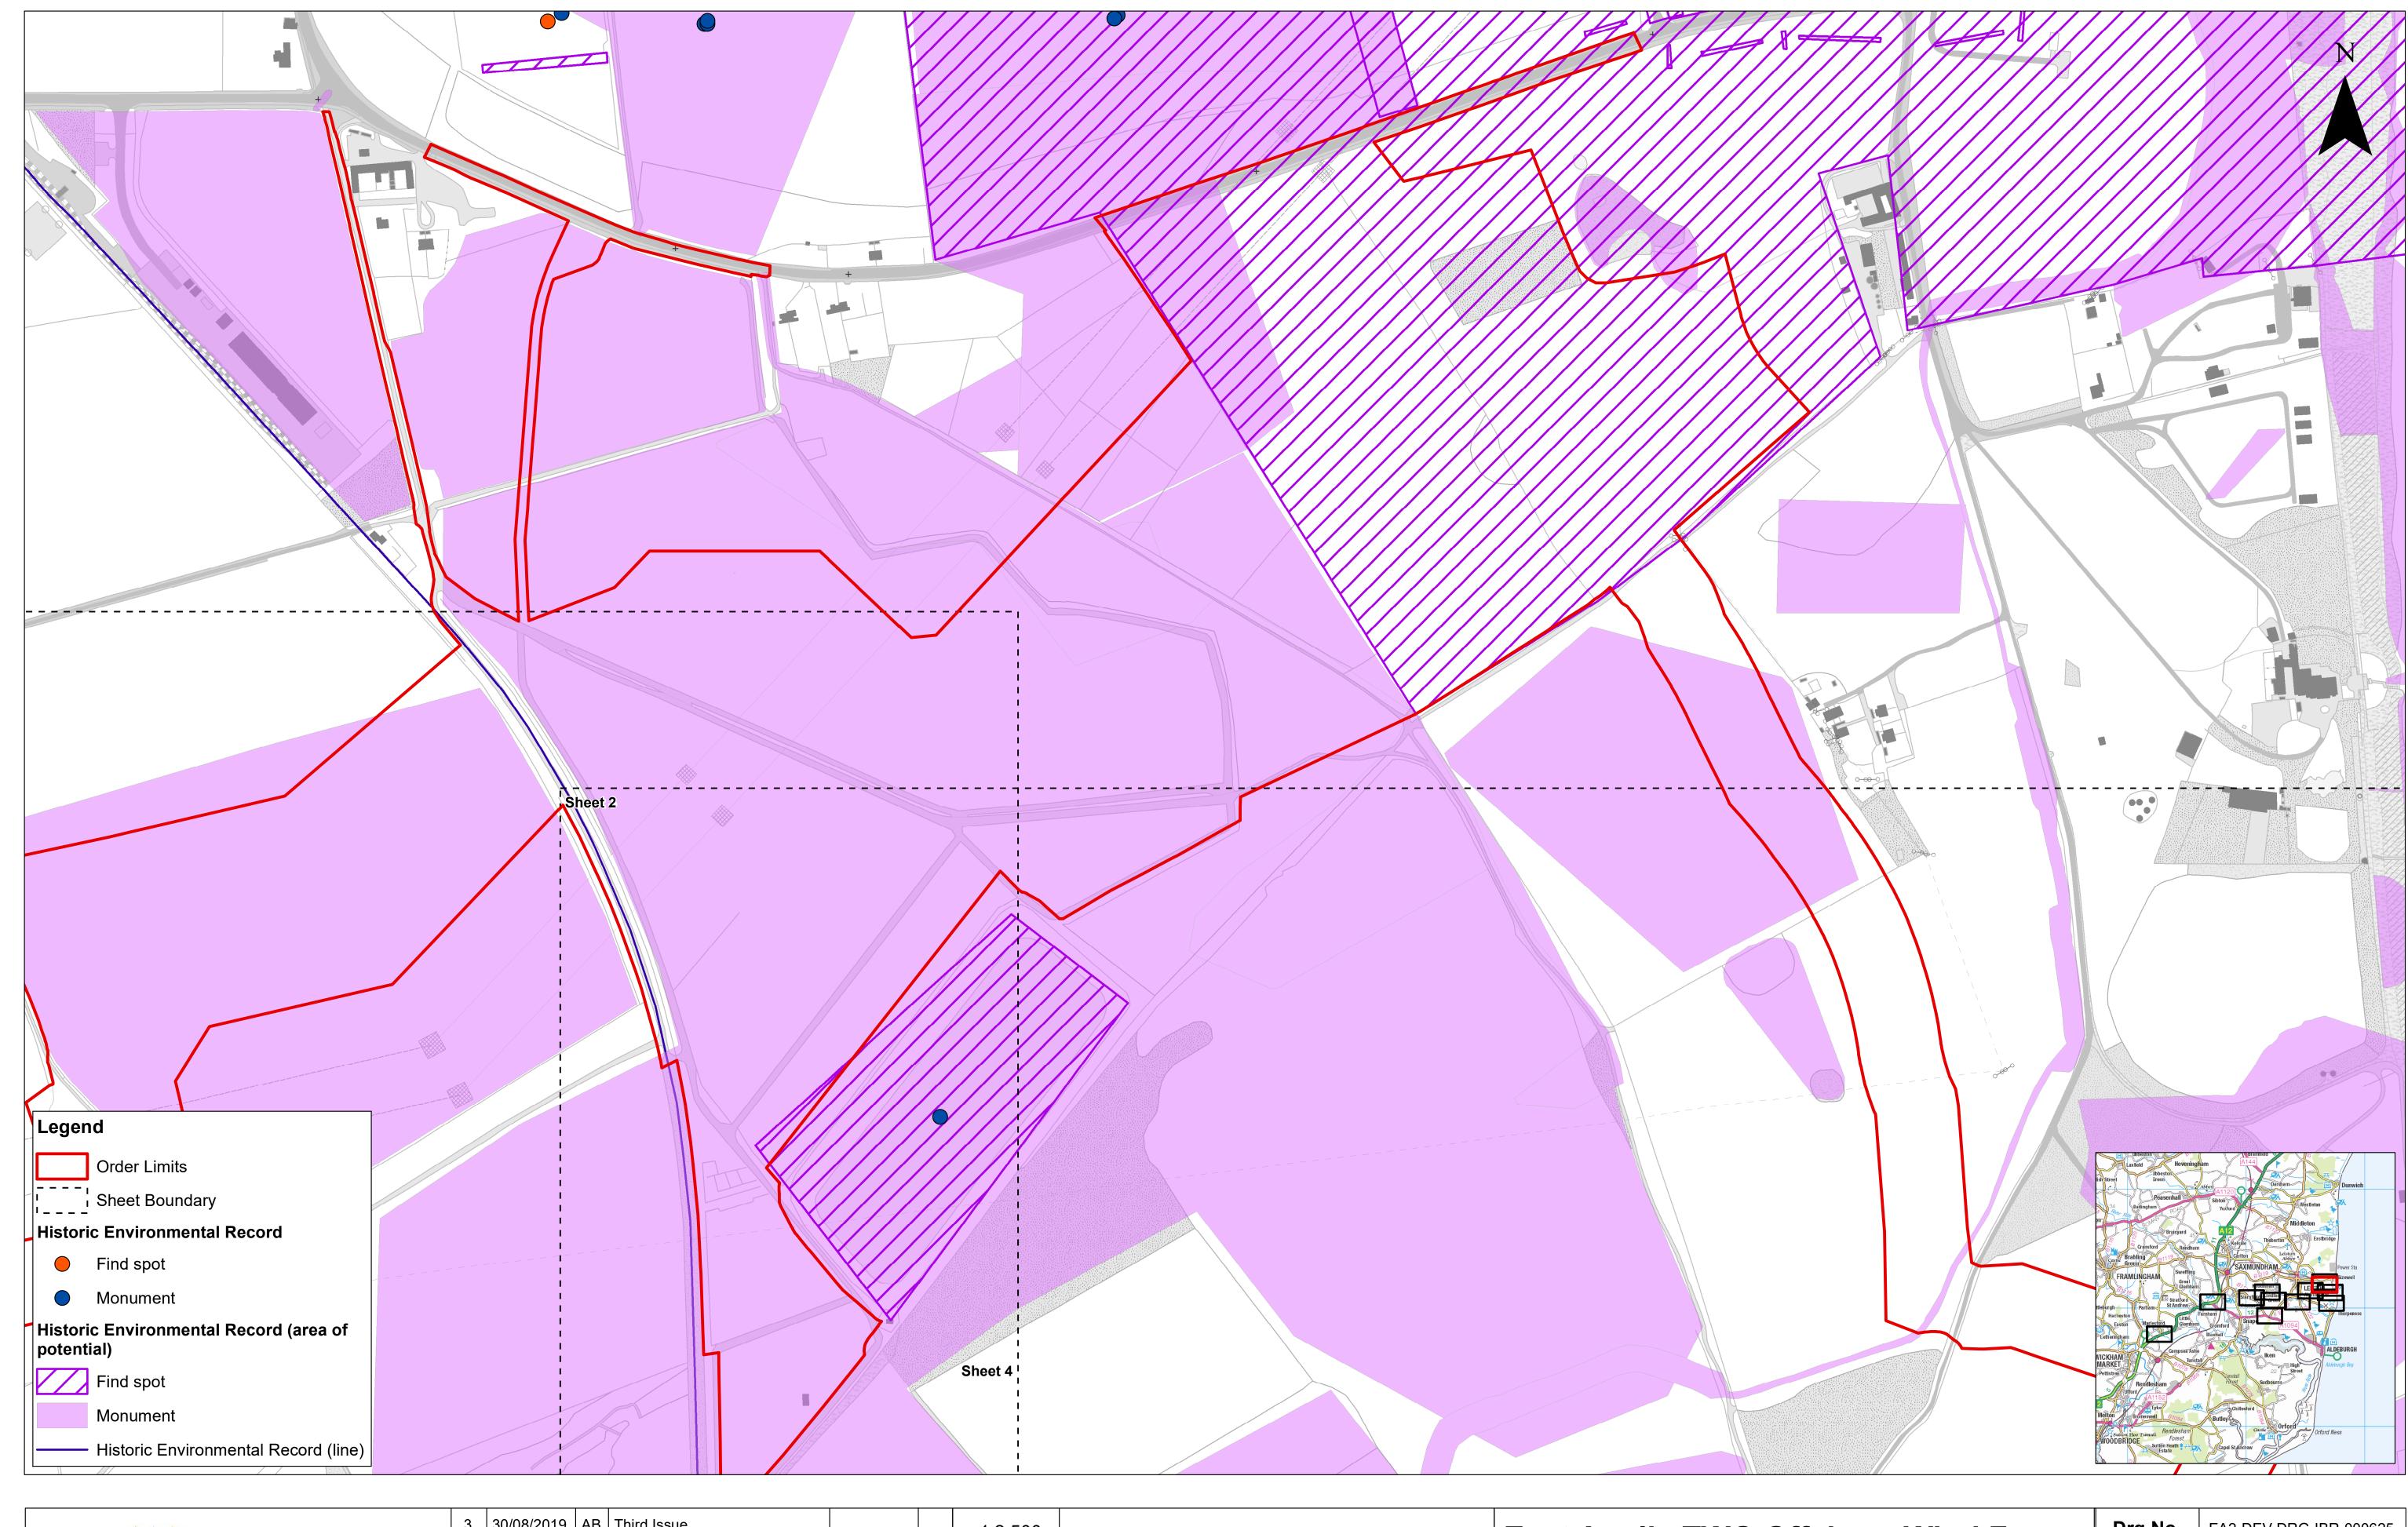

Plan of Statutory / Non-Statutory Historic or Scheduled Monument Sites / Features of the Historic Environment (onshore) Sheet Number: Sheet 2 of 12

| Drg No  | EA2-DEV-DRG-IBR-000625 |                                   |  |  |  |  |  |  |
|---------|------------------------|-----------------------------------|--|--|--|--|--|--|
| Rev     | 3                      | British Nationa<br>Grid<br>OSGB36 |  |  |  |  |  |  |
| Date    | 30/08/19               |                                   |  |  |  |  |  |  |
| APFP Re | f: 5(2) (m)            | Doc ref: 2.7.2                    |  |  |  |  |  |  |