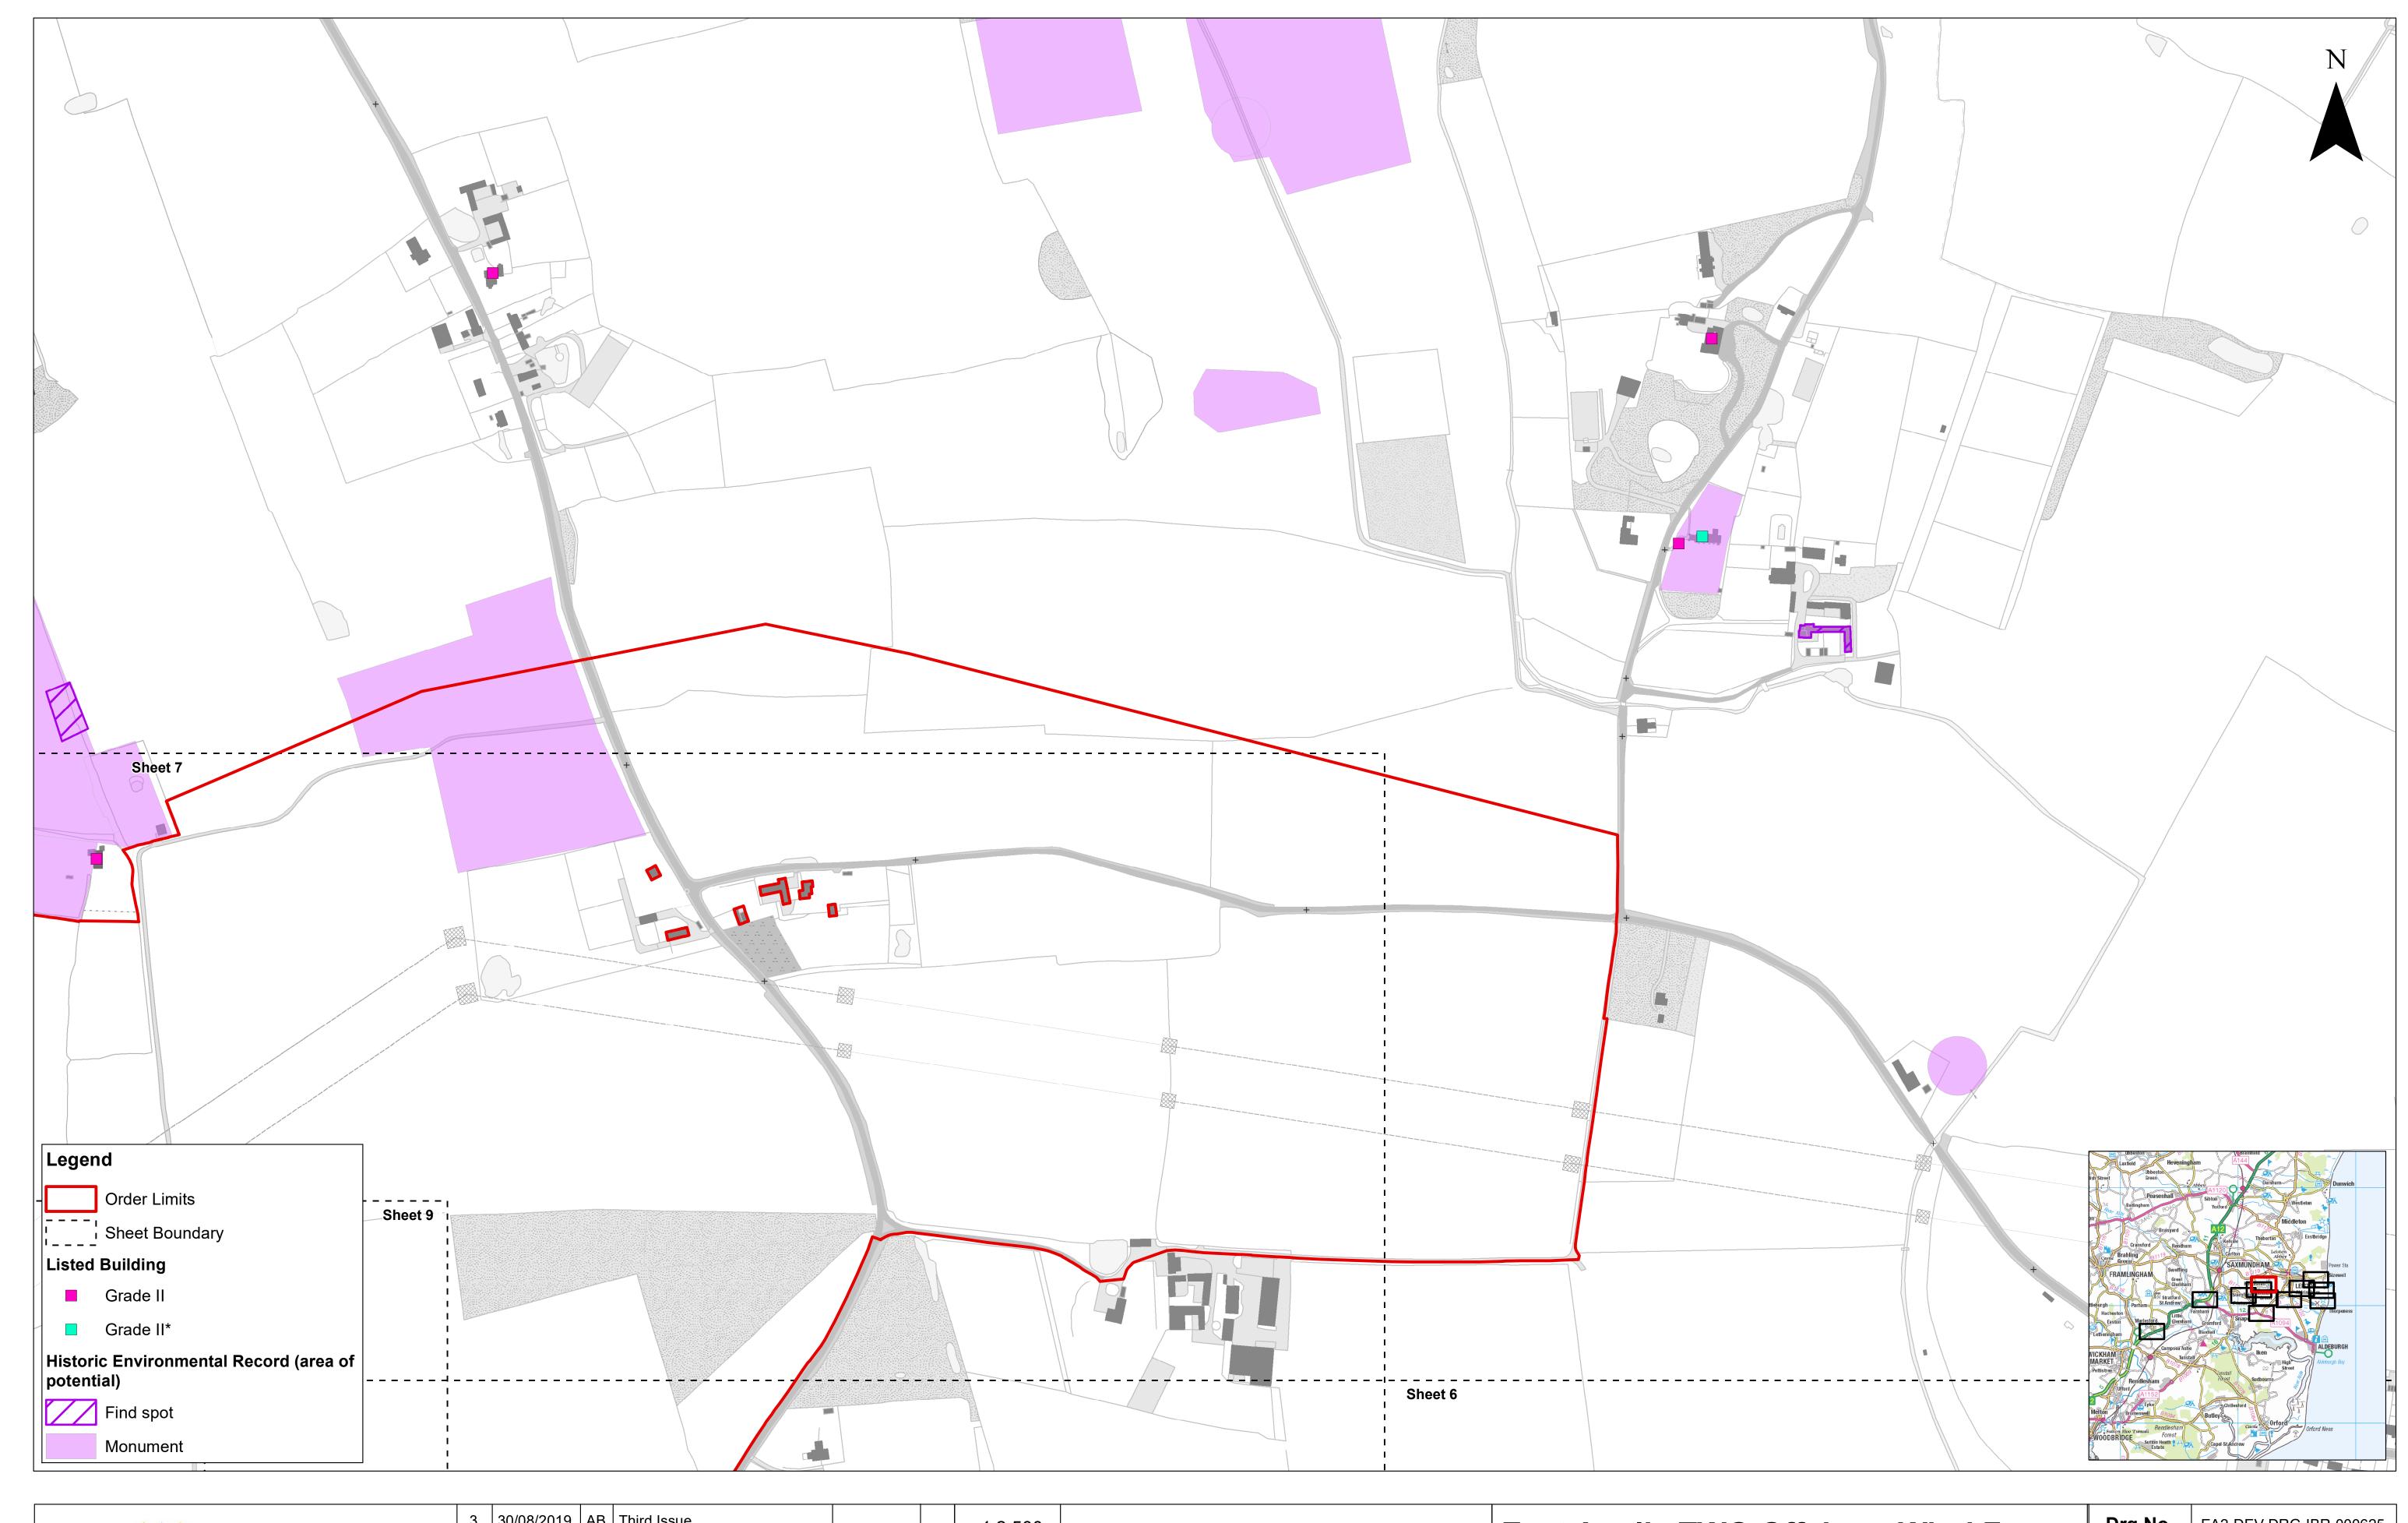

| 3   | 30/08/2019 | AB | Third Issue.  |           |    | 1:2,500                                                                                                                                                                                                                                                                                                                                                                            |           |                     |                              | Metres                                                                                                                                  |  |  |  |
|-----|------------|----|---------------|-----------|----|------------------------------------------------------------------------------------------------------------------------------------------------------------------------------------------------------------------------------------------------------------------------------------------------------------------------------------------------------------------------------------|-----------|---------------------|------------------------------|-----------------------------------------------------------------------------------------------------------------------------------------|--|--|--|
| 2   | 29/07/2019 | AB | Second Issue. | Prepared: | AB | Scale @ A1                                                                                                                                                                                                                                                                                                                                                                         | 0         | 50                  | 100                          | 200                                                                                                                                     |  |  |  |
| 1   | 24/05/2019 | AB | First Issue.  | Checked:  | PW | Source: © Suffolk County Council, 2019. © Crown copyright and database rights 2019. Ordnance Survey 0100031673.  This map has been produced to the latest known information at the time of issue, and has been produced for your information only. Please consult with the SPR GIS team to ensure the content is still current before using the information contained on this map. |           |                     |                              |                                                                                                                                         |  |  |  |
| Rev | Date       | Ву | Comment       | Approved: | АН | To the fullest extent permitted by                                                                                                                                                                                                                                                                                                                                                 | y law, we | accept no responsit | oility or liability (whether | in contract, tort (including negligence) or otherwise in respect of any any loss, damage or expense caused by such errors or omissions. |  |  |  |

Plan of Statutory / Non-Statutory Historic or Scheduled Monument Sites / Features of the Historic Environment (onshore) Sheet Number: Sheet 1 of 12

| Drg No  | EA2-DEV-DRG-IBR-000625 |                  |  |  |  |  |  |
|---------|------------------------|------------------|--|--|--|--|--|
| Rev     | 3                      | British National |  |  |  |  |  |
| Date    | 30/08/19               | Grid<br>OSGB36   |  |  |  |  |  |
| APFP Re | f: 5(2) (m)            | Doc ref: 2.7.2   |  |  |  |  |  |